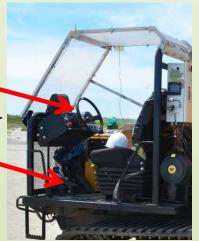

#### **Easy Operation**

Intuitive Controls: A familiar driving experience with a round steering wheel and two pedals (accelerator and brake).

**Easy Maneuvering:** Enables pivot turns.

The round steering wheel & two pedals provide a familiar feel, similar to a passenger car