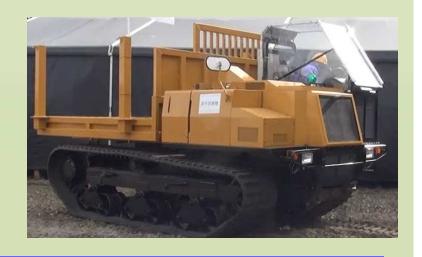

#### **Proven Performance:**

A prototype vehicle, payload of 4-ton, has demonstrated a speed of 30 km/h and excellent maneuverability in field tests.