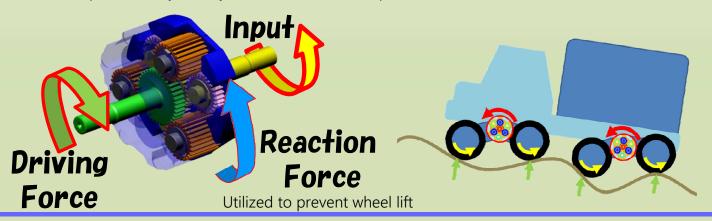

### OG's Unique Balancing System:

Developed a unique mechanism that utilizes the reaction force generated when gears decelerate to counteract the lifting force on the front wheels caused by tire driving force. (International patent pending)

### **Enhanced Productivity and Safety:**

By preventing front wheel lift, our Balancing System ensures all wheels maintain ground contact, even on rough terrain. This enables smooth operation on worksites and forest roads, contributing to increased productivity, safety, and environmental protection.