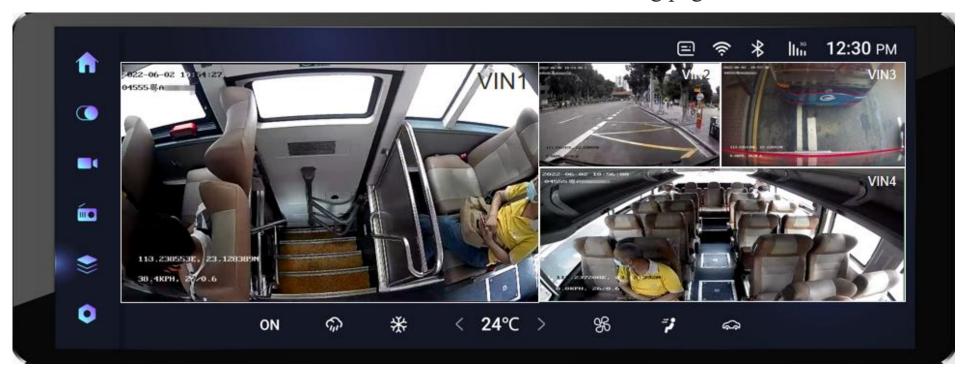

#### Video monitoring

X12 has 4 channels of 1080P video input. The X12 has video storage, searching and video output. The storage could be 512G in total. The functions like reversing, rear door, 360, driving records and other monitoring images could be integrated in this product. The video functions could be triggered by manually or linked operation: when the reversing or rear door signal received, the relevant windows will be showed automatically. When the signals finished, the windows will be closed. The cold boot could showed the reversing page in 5s maximum.

#### **Display setting**

X12 could be connected with flammable gas detect sensor, tire sensor and other device to show information on the screen. The 12.3 inch large screen could show multiple images in the same page, it is convenient for drivers to check the display and avoid repeat construction of functions. This could satisfy the all in one design. The front page could be customized based on users habit, it

could simultaneously display 2 or 3 images.

Ordinary interface (3 functions integrated)

Tire monitoring

Radar