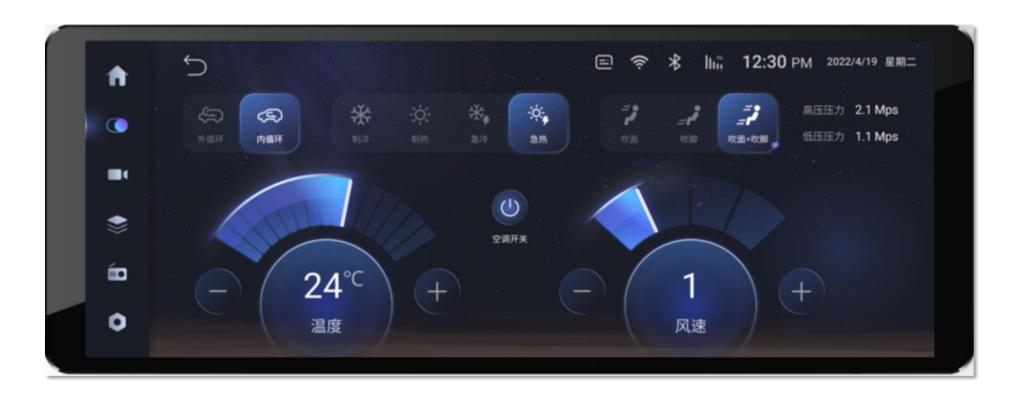

#### Air conditioner control

The X12 display could send air conditioner control signals by CAN, including ON/OFF, wind, temperature, model selection, circulation mode, error information etc. X12 has internet function, the cloud platform could be used to control the conditioner remotely.