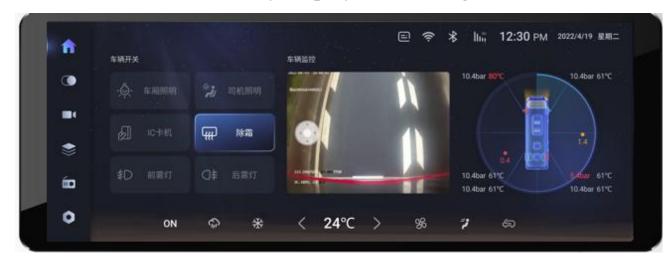

#### **Smart display**

- The display **integrates** monitoring systems include revering, 360, radar, tire, dispatching, ADAS, smoke alarm.
- Each functions will be showed by tapping different buttons

#### Video monitoring

X12 has 4 channels of 1080P video input. The X12 has video storage, searching and video output. The storage could be 512G in total. The functions like reversing, rear door, 360, driving records and other monitoring images could be integrated in this product. The video functions could be triggered by manually or linked operation: when the reversing or rear door signal received, the relevant windows will be showed automatically. When the signals finished, the windows will be closed. The cold boot could showed the reversing page in 5s maximum.

#### **Display setting**

X12 could be connected with flammable gas detect sensor, tire sensor and other device to show information on the screen. The 12.3 inch large screen could show multiple images in the same page, it is convenient for drivers to check the display and avoid repeat construction of functions. This could satisfy the all in one design. The front page could be customized based on users habit, it

could simultaneously display 2 or 3 images.

Ordinary interface (3 functions integrated)

Tire monitoring

Radar