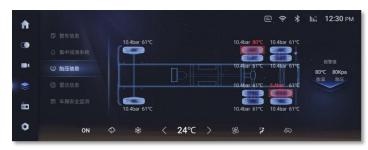

#### **Display setting**

X12 could be connected with flammable gas detect sensor, tire sensor and other device to show information on the screen. The 12.3 inch large screen could show multiple images in the same page, it is convenient for drivers to check the display and avoid repeat construction of functions. This could satisfy the all in one design. The front page could be customized based on users habit, it

could simultaneously display 2 or 3 images.

Ordinary interface (3 functions integrated)

Tire monitoring

Radar

#### Vehicle information

Users could check specific vehicle parts information on vehicle status page, like motor and battery extreme value. The error identification functions could be customized in order to find out the problems immediately.