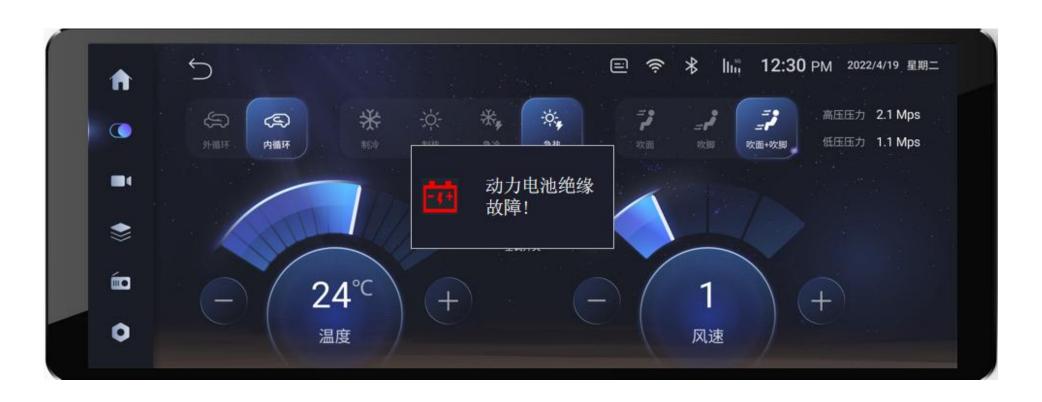

#### Air conditioner control

The X12 display could send air conditioner control signals by CAN, including ON/OFF, wind, temperature, model selection, circulation mode, error information etc. X12 has internet function, the cloud platform could be used to control the conditioner remotely.

#### **Alarm information**

When the X12 received the alarm signals, the display could provide pop-up windows and voice announcement based on customers' setting. The alarm could be set with different levels and strategies. The alarm information could be upload on the cloud platform.