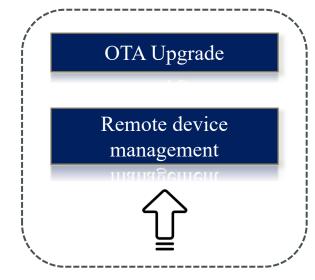

#### **Smart internet function**

- It could be connected with platforms
- The dispatching function could be employed on the products, which could satisfy intelligent and information requirements

#### **Internet manage**

Dispatch function

Intelligent dispatching