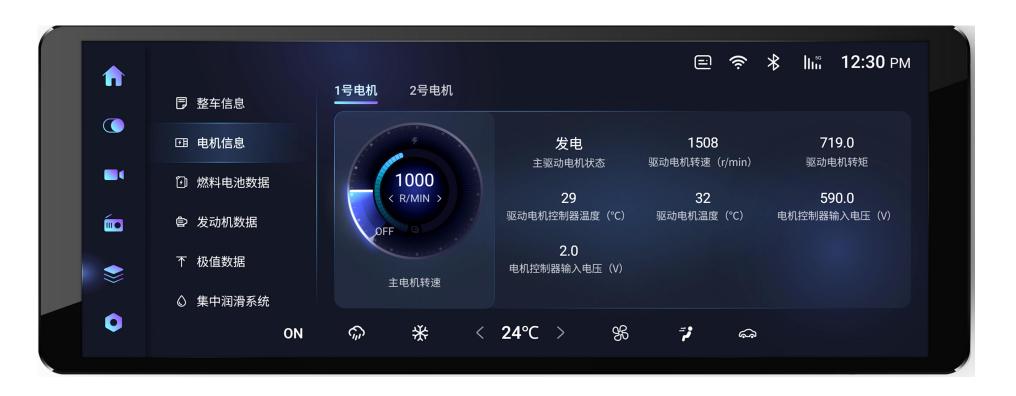

#### Vehicle information

Users could check specific vehicle parts information on vehicle status page, like motor and battery extreme value. The error identification functions could be customized in order to find out the problems immediately.