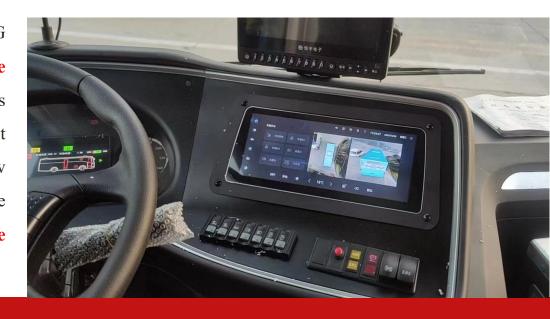

#### **Product introduction**

The X12 is a 12.3 inch smart touch driver console based on Linux system. It has 4G communication, GPS/BD positioning, WiFi and blue tooth. The X12 integrates vehicle control buttons like driver lights, air conditioner, LED display etc. The X12 has 4 channels of AHD connectors, with reversing, rear door, 360, driving records monitoring images. It employs CAN to connect gas leakage sensor, tire sensor and other device to show information on the screen. The X12 could collect real time status of vehicles and show the information to users. X12 could also be used in expanding public transportation like dispatching service, and reserve 485 and 232 for following dispatching functions.

#### **Display setting**

X12 could be connected with flammable gas detect sensor, tire sensor and other device to show information on the screen. The 12.3 inch large screen could show multiple images in the same page, it is convenient for drivers to check the display and avoid repeat construction of functions. This could satisfy the all in one design. The front page could be customized based on users habit, it

could simultaneously display 2 or 3 images.

Ordinary interface (3 functions integrated)

Tire monitoring

Radar