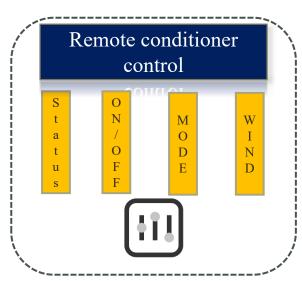

#### Smart control

- The light control, LED board switch, IC card switch and other buttons are integrated
- The buttons could be set in groups for linked control

#### **Smart control**

The switch of vehicle channel light, LED display, LCD display, advertising light box and other buttons could be integrated on the driver console screen. The design of interface could be customized based on users requirements. They could set combination of buttons to realize one-button control. The virtual button are suitable for different types of vehicle designs. In this case, it reduce the cost of vehicle designs and satisfy the light design for vehicles.

#### Air conditioner control

The X12 display could send air conditioner control signals by CAN, including ON/OFF, wind, temperature, model selection, circulation mode, error information etc. X12 has internet function, the cloud platform could be used to control the conditioner remotely.