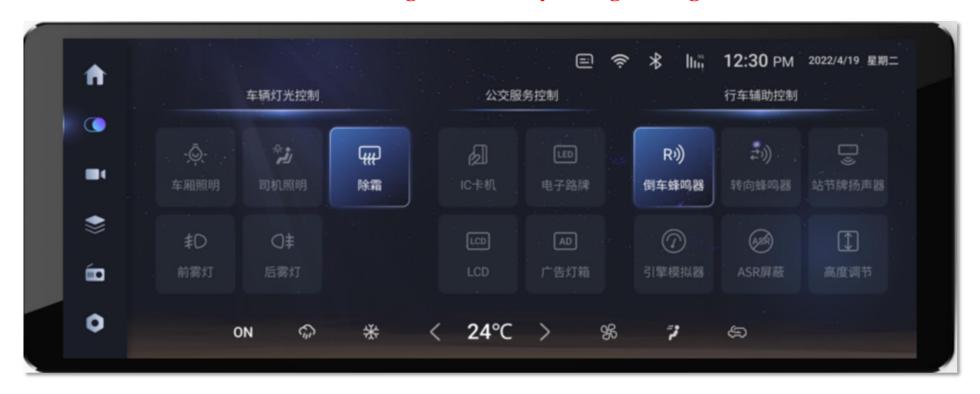

#### Smart control

- The light control, LED board switch, IC card switch and other buttons are integrated
- The buttons could be set in groups for linked control

#### **Smart display**

- The display **integrates** monitoring systems include revering, 360, radar, tire, dispatching, ADAS, smoke alarm.
- Each functions will be showed by tapping different buttons

#### **Smart control**

The switch of vehicle channel light, LED display, LCD display, advertising light box and other buttons could be integrated on the driver console screen. The design of interface could be customized based on users requirements. They could set combination of buttons to realize one-button control. The virtual button are suitable for different types of vehicle designs. In this case, it reduce the cost of vehicle designs and satisfy the light design for vehicles.