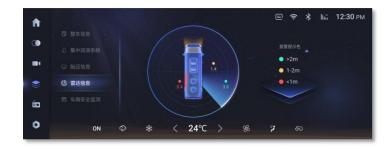

#### **Smart display**

- The display **integrates** monitoring systems include revering, 360, radar, tire, dispatching, ADAS, smoke alarm.
- Each functions will be showed by tapping different buttons

#### **Display setting**

X12 could be connected with flammable gas detect sensor, tire sensor and other device to show information on the screen. The 12.3 inch large screen could show multiple images in the same page, it is convenient for drivers to check the display and avoid repeat construction of functions. This could satisfy the all in one design. The front page could be customized based on users habit, it

could simultaneously display 2 or 3 images.

Ordinary interface (3 functions integrated)

Tire monitoring

Radar