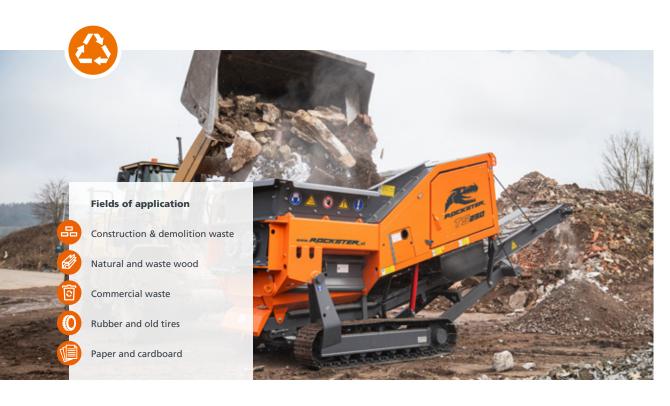

## Mechanically adjustable side combs

The side combs can be opened or closed, depending on material and customer requirements; decreasing the output size or increasing the throughput rate.



## **Quick change system** for tool shafts

Simplify maintenance, reprocessing and type change of your shredding shafts with an effortless mounting and dismounting of the pair of shafts in record time.



## Easy transport to any place of work

Due to the low empty weight and the hydraulically lowerable chassis, transportwithhook liftattachment is possible without any problems.

## **TECHNICAL DATA**

| DIMENSIONS        |                                    |  |
|-------------------|------------------------------------|--|
| Version           | Crawler track system and hook lift |  |
| Length (mm