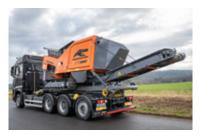

## Easy transport to any place of work

Due to the low empty weight and the hydraulically lowerable chassis, transportwithhook liftattachment is possible without any problems.