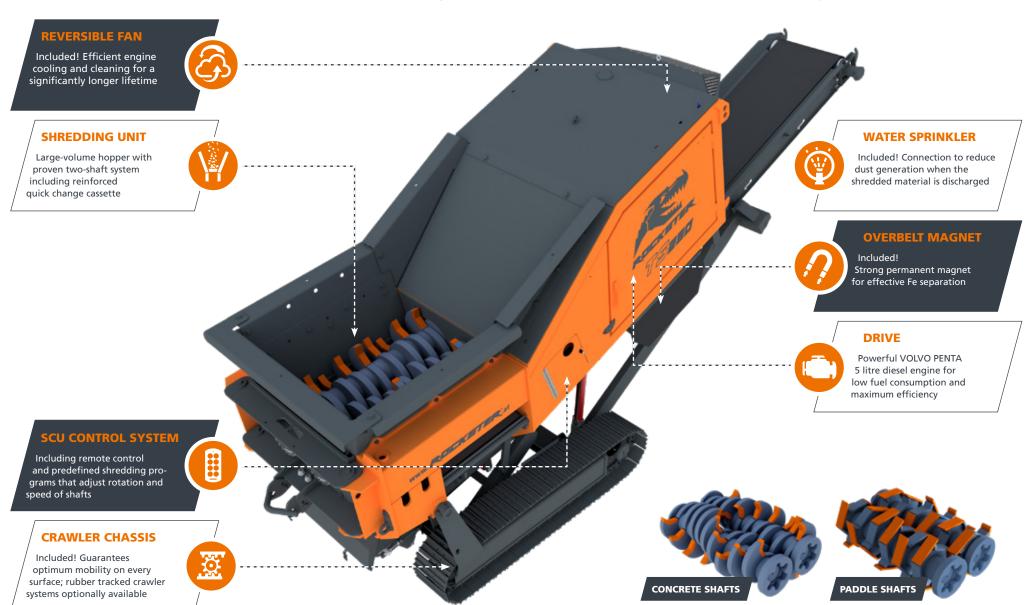

## **Quick change system** for tool shafts

Simplify maintenance, reprocessing and type change of your shredding shafts with an effortless mounting and dismounting of the pair of shafts in record time.

| SHREDDING UNIT         |       |  |
|------------------------|-------|--|
| Hopper volume (m3)     | 2.25  |  |
| Shaft length (mm)      | 1,500 |  |
| Shaft diameter (mm)    | 680   |  |
| Weight (kg / cassette) | 3,100 |  |
| Rotation speed (rpm)   | 38    |  |