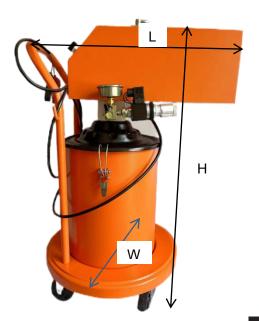

#### Outline dimension diagram:

| Tubing volume(L) | Length<br>(mm) | Width<br>(mm) | Height<br>(mm) |
|------------------|----------------|---------------|----------------|
| 12L              | 600            | 350           | 850            |
| 20L              | 600            | 500           | 850            |
| 30L              | 600            | 550           | 850            |