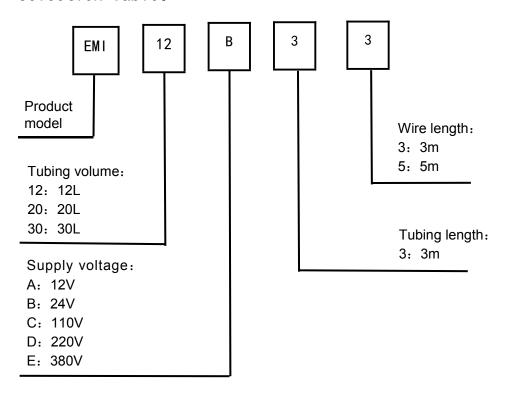

| 850            |



## Applicable scope:

| Supply voltage             | Motor<br>power (W) | Oil outlet<br>thread | Number of<br>oil outlets | Single port<br>displacement<br>(ml/min) | Maximum<br>working<br>pressure<br>(MPa) | Scope of<br>fat use<br>(NLGI) | Tubing<br>volume<br>(L) |
|----------------------------|--------------------|----------------------|--------------------------|-----------------------------------------|-----------------------------------------|-------------------------------|-------------------------|
| 12/24VDC<br>110/220/380VAC | 200                | NPT1/4               | 1                        | 500                                     | 20                                      | 0#-3#                         | 12L<br>20L<br>30L       |

### Selection Table: