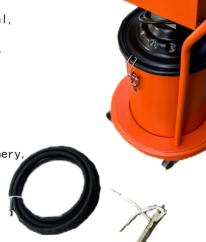

#### Applicable scope:

EMI type electric buck pump is a small electric bucket pump.

The bottom of the pump can be equipped with a universal wheel, which can conveniently and flexibly transport high viscosity lubricating grease.

Widely used in cranes, forging machines, mining machinery, cement machinery, engineering machinery, construction machinery, transportation vehicles, rubber machinery, light industry, environmental protection and other machinery.