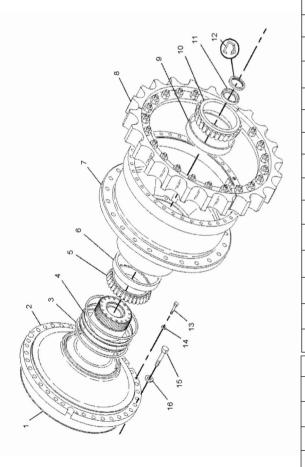

### Main specification parameter

| Brand       | Model | Product Name           | Part Number | Assembly Quantity | Weight |
|-------------|-------|------------------------|-------------|-------------------|--------|
| Caterpillar | D11R  | SEGMENT<br>GP-SPROCKET | 7T1240      | 2                 | 33 kg  |

### Compatible equipment models

| D11N D11R |
|-----------|
|-----------|

## **Product Details**



| SEGMENT GP-SPROCKET                                                  |  |
|----------------------------------------------------------------------|--|
| 7T1240                                                               |  |
| United States                                                        |  |
| STONE                                                                |  |
| D11R                                                                 |  |
| Negotiable                                                           |  |
| Standard Export Packing                                              |  |
| 0-30 Days                                                            |  |
| L/C, T/T                                                             |  |
| FOB, CIF, CFR