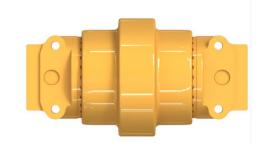

#### track roller single flange

5628529

# Main specification parameter for 6040 track roller single flange





|   | Brand       | Model | Product Name | Part Number | Assembly Quantity | Weight     |
|---|-------------|-------|--------------|-------------|-------------------|------------|
| C | Caterpillar | 6040  | track roller | 5628529     | 9                 | 613.717 kg |

## **Product Details**



| Product Name           | track roller                                                                           |  |  |
|------------------------|----------------------------------------------------------------------------------------|--|--|
| Part Number            | 5628529                                                                                |  |  |
| Origin                 | United States                                                                          |  |  |
| Brand Name