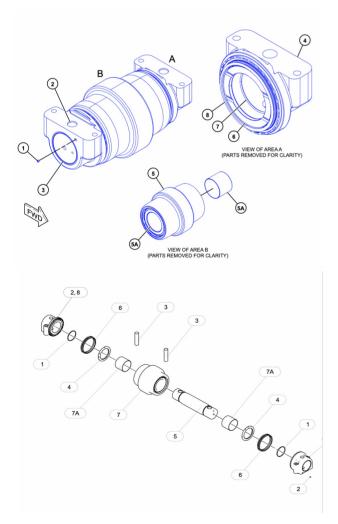

#### track roller single flange

5628529

# Main specification parameter for 6040 track roller single flange





|   | Brand       | Model | Product Name | Part Number | Assembly Quantity | Weight     |
|---|-------------|-------|--------------|-------------|-------------------|------------|
| C | Caterpillar | 6040  | track roller | 5628529     | 9                 | 613.717 kg |

## **Product Details**



| Product Name           | track roller                                                                           |  |  |
|------------------------|----------------------------------------------------------------------------------------|--|--|
| Part Number            | 5628529                                                                                |  |  |
| Origin                 | United States                                                                          |  |  |
| Brand Name             | STONE                                                                                  |  |  |
| Model                  | 6040                                                                                   |  |  |
| Price                  | Negotiable