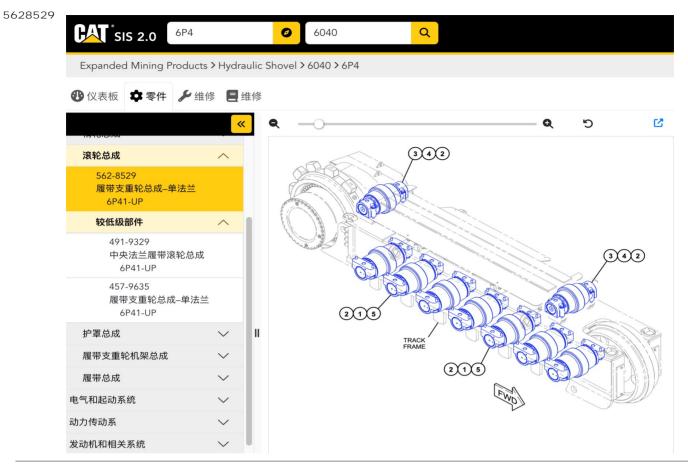

|  |  |
| Warranty Time          | 12 Months or 2000 Hours                                                                |  |  |
| After-Sales Service    | Full Support, Online Service   Standard Caterpillar Yellow or Customizable   Excavator |  |  |
| Color                  |                                                                                        |  |  |
| Application            |                                                                                        |  |  |
| Customizable           | including customized materials, surface treatment and                                  |  |  |
|                        | specifications                                                                         |  |  |



#### track roller single flange



### STONE: Construction machinery parts expert in China



Stone (Shanghai) Engineering Machinery Co., Ltd. is a leading supplier of engineering machinery parts, focusing on providing high-quality parts for mining companies. Since its establishment in 2004, we have been based in Shanghai, China, and have built our own brand STONE, becoming a trusted choice in the industry. We are committed to providing a variety of parts including bulldozers, excavators and wheel loaders for well-known brands such as Carter and Komatsu. Our product line covers a full range of OEM parts, such asTrack Chain, Track Rollers, Sprocket, Excavator Buckets, Blades, Excavator Cylinders, Swing Circles, and various electrical and hydraulic components to ensure that our customers' stringent requirements for quality