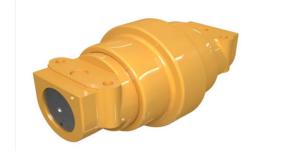

#### track roller single flange

5628529

# Main specification parameter for 6040 track roller single flange





|   | Brand       | Model | Product Name | Part Number | Assembly Quantity | Weight     |
|---|-------------|-------|--------------|-------------|-------------------|------------|
| C | Caterpillar | 6040  | track roller | 5628529     | 9                 | 613.717 kg |

## **Product Details**



| Product Name           | track roller                                                                           |  |  |
|------------------------|----------------------------------------------------------------------------------------|--|--|
| Part Number            | 5628529                                                                                |  |  |
| Origin                 | United States                                                                          |  |  |
| Brand Nam