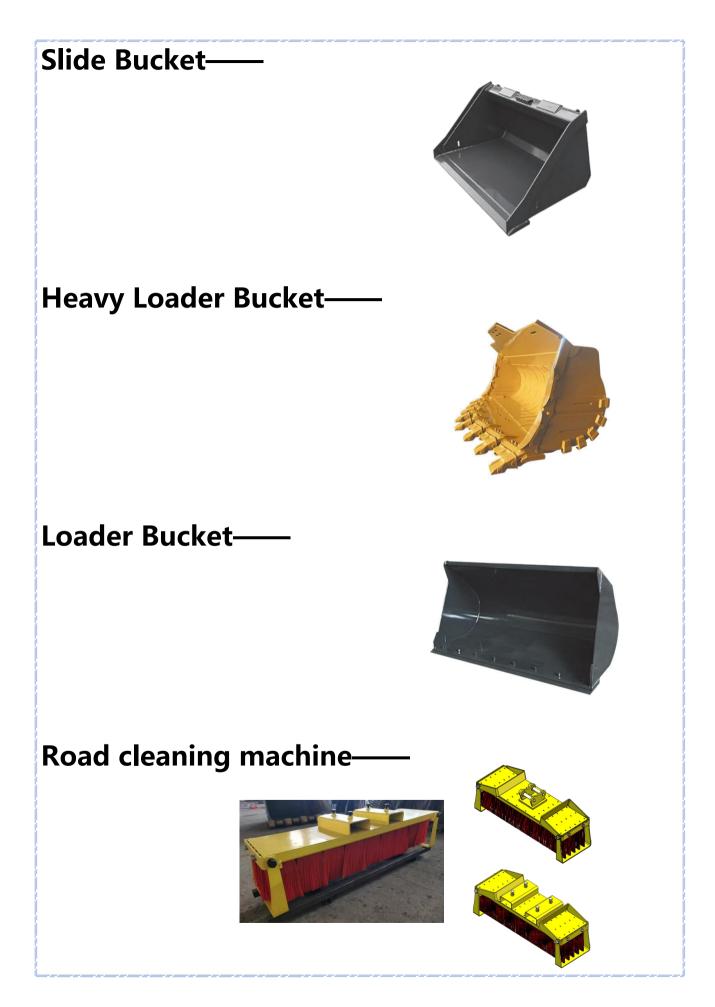

## Ditch Cleaning Bucket—

## Trapezoidal Bucket-

## Horizontal Screening Bucket—

## **Orange Gripper**—

Milling and Excavation Machine—

第8页,共12页

第9页,共12页