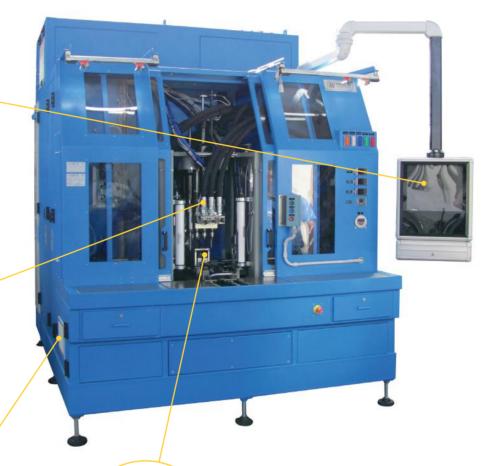

## THE MOST COMPLEX HYDRAULIC MACHINES

The hydraulic test benches are a **mark of distinction** in the Parmafluid production, the **highest levels of technology** at the service of the best known component manufacturers of the sector. We can test **pumps, valves, distributors, cylinders, hoses** for use in **production or research**. We propose innovative solutions for ever greater requirements of performance, reliability and speed, putting **electronics** and **automation** at the service of hydraulics.

### **FIXING SYSTEM**

We design and install the **component** fixing equipment for both manual and automatic operations.

## **MAINTENANCE**

We design the machine layout as compact as possible to allow **ease of access**: special **sliding carriages** allow simple quick maintenance.

#### **MANIFOLD**

The hydraulic circuit is normally installed using large circuit manifolds produced by us, which aid assembly and maintenance.