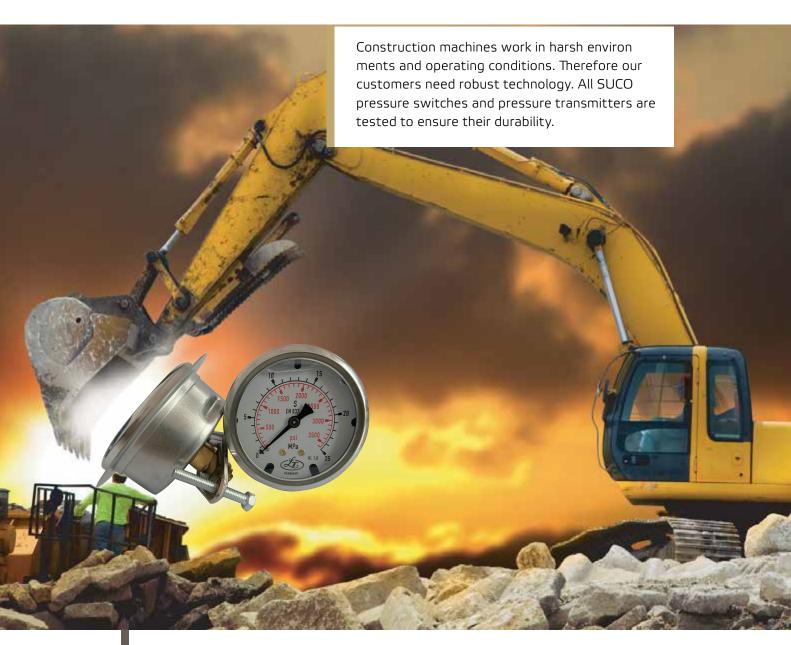

#### under harshest conditions 苏州雷腾贝格自控设备有限公司

The monitoring of system, oil or brake pressures in all kinds of construction machines are typical applications for SUCO pressure monitoring products. The drive and operating hydraulics in particu lar are exposed to extreme pressure peaks that exceed normal industrial standards. That is why the outstanding overpressure and burst pressure performance of our products are the ideal solution.

#### 苏州雷腾贝格自控设备有限公司

Dust, dirt, moisture – construction machines have to endure many challenges. SUCO pressure monitoring systems are protected to IP6K9K of IP67 standards and can resist the water jets of high pressure cleaners, allowing the professional cleaning of the machinery.