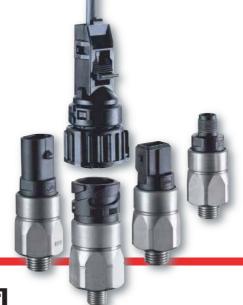

Pressure Monitoring

### Construction machines



#### Pressure measurement and

## pressure monitoring



#### under harshest conditions 苏州雷腾贝格自控设备有限公司



The monitoring of system, oil or brake pressures in all kinds of construction machines are typical applications for SUCO pressure monitoring products. The drive and operating hydraulics in particu lar are exposed to extreme pressure peaks that exceed normal industrial standards. That is why the outstanding overpressure and burst pressure performance of our products are the ideal solution.





#### 苏州雷腾贝格自控设备有限公司



Dust, dirt, moisture – construction machines have to endure many challenges. SUCO pressure monitoring systems are protected to IP6K9K of IP67 standards and can resist the water jets of high pressure cleaners, allowing the professional cleaning of the machinery.



SUCO products meet the following international standards:









**DIN EN ISO 9001:2015** 

#### A solution for every

# application



#### 苏州雷腾贝格自控设备有限公司