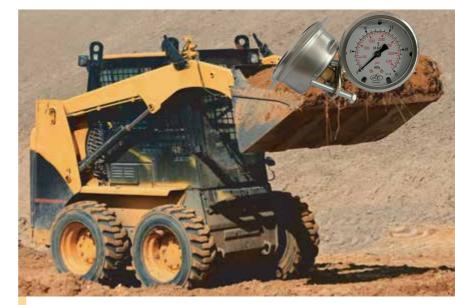

Pressure Monitoring

### Construction machines

#### Pressure measurement and

## pressure monitoring