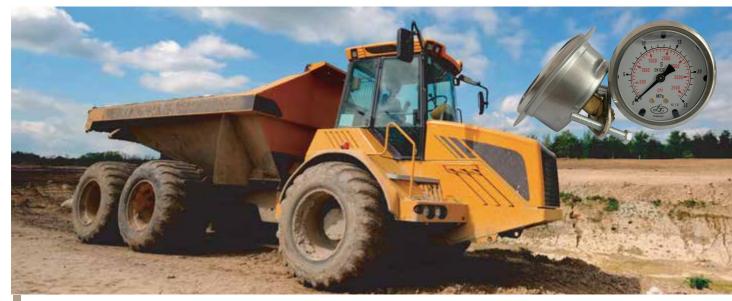

Pressure Monitoring

### Construction machines

#### Pressure measurement and

## pressure monitoring