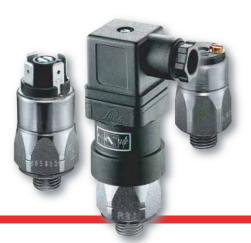

#### under harshest conditions 苏州雷腾贝格自控设备有限公司

The monitoring of system, oil or brake pressures in all kinds of construction machines are typical applications for SUCO pressure monitoring products. The drive and operating hydraulics in particu lar are exposed to extreme pressure peaks that exceed normal industrial standards. That is why the outstanding overpressure and burst pressure performance of our products are the ideal solution.

#### 苏州雷腾贝格自控设备有限公司

Dust, dirt, moisture – construction machines have to endure many challenges. SUCO pressure monitoring systems are protected to IP6K9K of IP67 standards and can resist the water jets of high pressure cleaners, allowing the professional cleaning of the machinery.