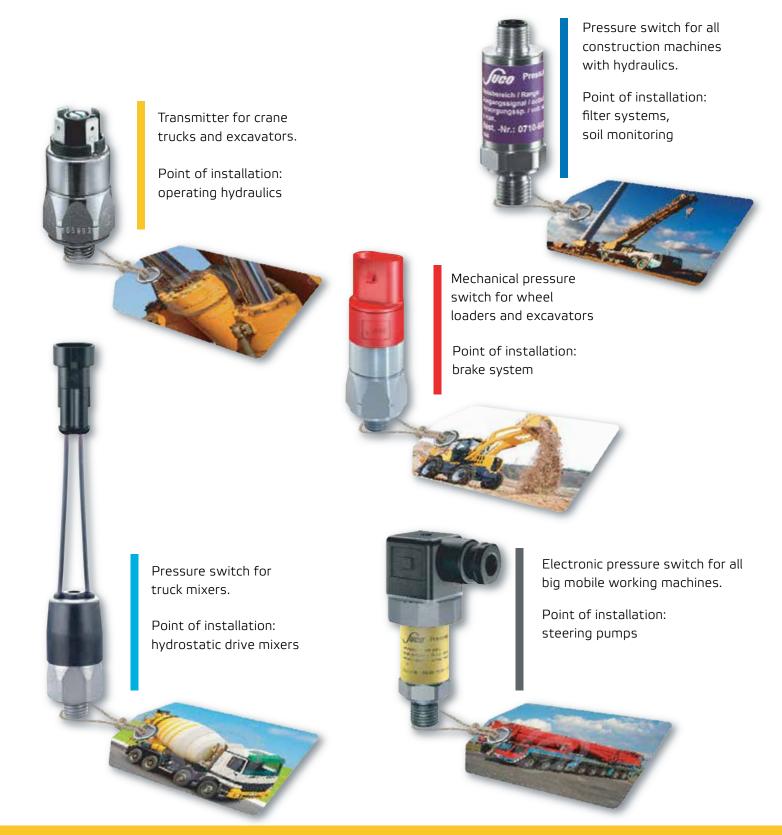

ures in all kinds of construction machines are typical applications for SUCO pressure monitoring products. The drive and operating hydraulics in particu lar are exposed to extreme pressure peaks that exceed normal industrial standards. That is why the outstanding overpressure and burst pressure performance of our products are the ideal solution.





#### 苏州雷腾贝格自控设备有限公司



Dust, dirt, moisture – construction machines have to endure many challenges. SUCO pressure monitoring systems are protected to IP6K9K of IP67 standards and can resist the water jets of high pressure cleaners, allowing the professional cleaning of the machinery.



SUCO products meet the following international standards:









**DIN EN ISO 9001:2015** 

#### A solution for every

# application



#### 苏州雷腾贝格自控设备有限公司