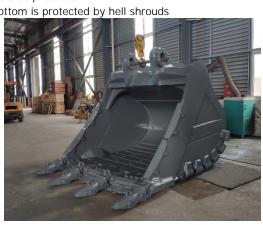

- NM450 main blade and NM400 side blade
- Adapters and teeth are selected from mainstream brands such as NBLF, ND, and ESCO. Add protective lip shrouds
- Cast wing shrouds for optimum wear protection
- Lip and beam gussets provide strength in high stress areas
- 4 piece side protection
- · The bottom is protected by hell shrouds