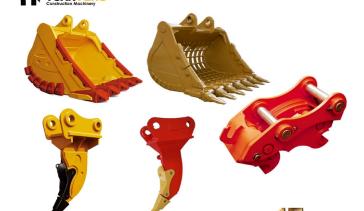

#### Rock bucket

Rock bucket is designed for heavy duty operations such as mining and quarrying, materials and rocks of various densities and degrees of abrasiveness(sandstone, granite, diabase, basalt, etc.).

The material is extremely wear-resistant steel(NM400/NM450/ NM500), which significantly increases the service life. Models are equipped with high-strength external and internal protection elements. Reinforced surfaces between the teeth, cheek and side seam protection, reinforced inner side plates, heavy-duty thrust beam, special overlays on the knife and cheek - all this provides strength and stability at maximum loads.

- NM450 main blade and NM400 side blade
- Adapters and teeth are selected from mainstream brands such as NBLF, ND, and ESCO. Add protective lip shrouds
- Cast wing shrouds for optimum wear protection
- Lip and beam gussets provide strength in high stress areas
- 4 piece side protection
- · The bottom is protected by hell shrouds