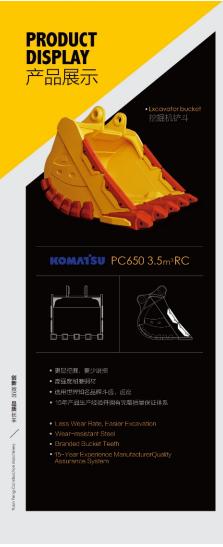

#### Rock bucket

Rock bucket is designed for heavy duty operations such as mining and quarrying, materials and rocks of various densities and degrees of abrasiveness(sandstone, granite, diabase, basalt, etc.).

The material is extremely wear-resistant steel(NM400/NM450/ NM500), which significantly increases the service life. Models are equipped with high-strength external and internal protection elements. Reinforced surfaces between the teeth, cheek and side seam protection, reinforced inner side plates, heavy-duty thrust beam, special overlays on the knife and cheek - all this provides strength and stability at maximum loads.

- NM450 main blade and NM400 side blade
- Adapters and teeth are selected from mainstream brands such as NBLF, ND, and ESCO. Add protective lip shrouds
- Cast wing shrouds for optimum wear protection
- Lip and beam gussets provide strength in high stress areas
- 4 piece side protection
- · The bottom is protected by hell shrouds