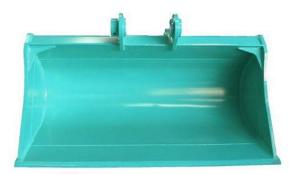

#### Clean bucket

Clean buckets are widely used for landscaping and cleaning of territories. Models manufactured by Professional are compatible with a wide range of excavator equipment. All products are certified and manufactured in accordance with high international standards.

Products of this type are used to solve problems related to: With terrain planning, including final surface leveling With loading and unloading of light bulk materials: peat, slag,

With the opening and movement of plant soil With canal cleaning and maintenance With the cleaning of territories from garbage With slope planning

- No teeth, easy to clean
- Custom width

- 专业研发团队
- 研发、生产、销售全方位服务完善的售后服务
- Buckets for Special Environments
- Research, Manufacture, and Marketing
  Perfect After-sales Service