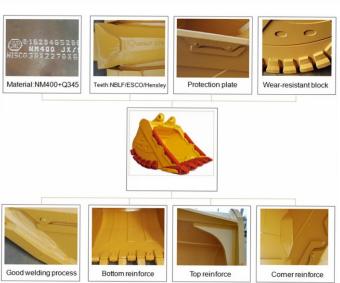

The material is extremely wear-resistant steel(NM400/NM450/ NM500), which significantly increases the service life. Models are equipped with high-strength external and internal protection elements. Reinforced surfaces between the teeth, cheek and side seam protection, reinforced inner side plates, heavy-duty thrust beam, special overlays on the knife and cheek - all this provides strength and stability at maximum loads.

- NM450 main blade and NM400 side blade
- Adapters and teeth are selected from mainstream brands such as NBLF, ND, and ESCO. Add protective lip shrouds
- Cast wing shrouds for optimum wear protection
- Lip and beam gussets provide strength in high stress areas
- 4 piece side protection
- · The bottom is protected by hell shrouds

- Density of teeth
- Side cutters are easy to cut edges
- wider and shallower
- The blade has a bevel

The material for the production is high-strength steel, which endows the original product with high strength and wear resistance over a long period of operation. The multi-layer construction and powerful cutting edge ensure successful completion of tasks even in difficult conditions.