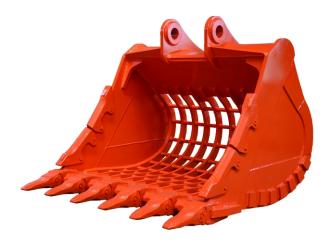

#### Rock bucket

Rock bucket is designed for heavy duty operations such as mining and quarrying, materials and rocks of various densities and degrees of abrasiveness(sandstone, granite, diabase, basalt, etc.).

The material is extremely wear-resistant steel(NM400/NM450/ NM500), which significantly increases the service life. Models are equipped with high-strength external and internal protection elements. Reinforced surfaces between the teeth, cheek and side seam protection, reinforced inner side plates, heavy-duty thrust beam, special overlays on the knife and cheek - all this provides strength and stability at maximum loads.

- NM450 main blade and NM400 side blade
- Adapters and teeth are selected from mainstream brands such as NBLF, ND, and ESCO. Add protective lip shrouds
- Cast wing shrouds for optimum wear protection
- Lip and beam gussets provide strength in high stress areas
- 4 piece side protection
- · The bottom is protected by hell shrouds