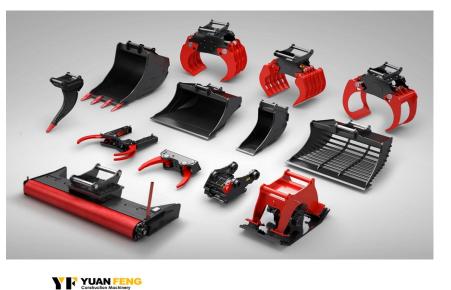

## PRODUCTS 🚄

产品介绍

远丰公司自主设计生产的铲斗拥有更高的工艺,更易挖掘, 更少階损。采用高强度耐磨钢材,选用世界知名品牌斗齿及齿座。

产品分为沙土轻作业环境的土方型挖斗;矿山恶劣环境的 重载岩石型挖斗、松土器,以及垃圾处理、水沟、倾斜、栅 格、贝壳、抓木器等各功能类铲斗。满足客户不同需求。

Excavator buckets designed and produced independently by Yuan Feng could greatly improve mining efficiency and reduce wear rate. These buckets are made by wear-resistant steel and premium branded bucket teeth and teeth seat.

We develop various products for different clients – including earthwork digging buckets for light duty operations like the loading of sand, the rock digging buckets and scariffers for heavy duty operations in mining areas, and other buckets for different objects such as garbage, ditch, slope, grid, shell and logs.

### Other products

- · Mini bucket (custom width and size)
- Ripper
- H link
- Grab
- · Quick coupler
- Adapter
- Teeth

Xuzhou YF Bucket Machinery Co., Ltd.

Add: No. 12, Niushan Road, Tongshan District, Xuzhou City