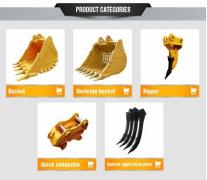

## PRODUCTS 🚄

产品介绍

远丰公司自主设计生产的铲斗拥有更高的工艺,更易挖掘, 更少階损。采用高强度耐磨钢材,选用世界知名品牌斗齿及齿座。

产品分为沙土轻作业环境的土方型挖斗;矿山恶劣环境的 重载岩石型挖斗、松土器,以及垃圾处理、水沟、倾斜、栅 格、贝壳、抓木器等各功能类铲斗。满足客户不同需求。

Excavator buckets designed and produced independently by Yuan Feng could greatly improve mining efficiency and reduce wear rate. These buckets are made by wear-resistant steel and premium branded bucket teeth and teeth seat.

We develop various products for different clients – including earthwork digging buckets for light duty operations like the loading of sand, the rock digging buckets and scariffers for heavy duty operations in mining areas, and other buckets for different objects such as garbage, ditch, slope, grid, shell and logs.

#### Rock bucket

Rock bucket is designed for heavy duty operations such as mining and quarrying, materials and rocks of various densities and degrees of abrasiveness(sandstone, granite, diabase, basalt, etc.).

#### Skeleton bucket

Skeleton buckets are trusted for productivity and reliability. Our Skeleton bucket is engineered to be one of the most durable offerings on the market - increasing productivity by simplifying on-site material sorting. Features and Benefits:

#### Standard bucket

Standard buckets are widely used in various conventional working conditions, and high-strength steel is selected. The shallower and wider design is easy to dig and dump, which greatly improves production efficiency.

#### Clean bucket

Clean buckets are widely used for landscaping and cleaning of territories. Models manufactured by Professional are compatible with a wide range of excavator equipment. All products are certified and manufactured in accordance with high international standards.

### Other products

- · Mini bucket (custom width and size)
- Ripper
- H link
- Grab
- · Quick coupler
- Adapter
- Teeth

Xuzhou YF Bucket Machinery Co., Ltd.

Add: No. 12, Niushan Road, Tongshan District, Xuzhou City