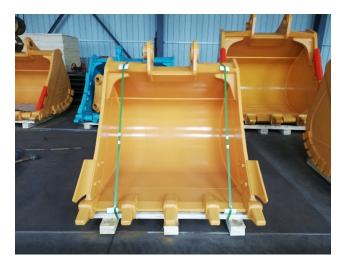

#### Standard bucket

Standard buckets are widely used in various conventional working conditions, and high-strength steel is selected. The shallower and wider design is easy to dig and dump, which greatly improves production efficiency.

- Density of teeth
- Side cutters are easy to cut edges
- wider and shallower
- The blade has a bevel

The material for the production is high-strength steel, which endows the original product with high strength and wear resistance over a long period of operation. The multi-layer construction and powerful cutting edge ensure successful completion of tasks even in difficult conditions.

Heavy-duty design for high performance Versatile models of various widths and capacities, compatible with any excavator equipment

Designed to function perfectly in all conditions and can handle a wide variety of applications, from abrasive materials to sticky dirt