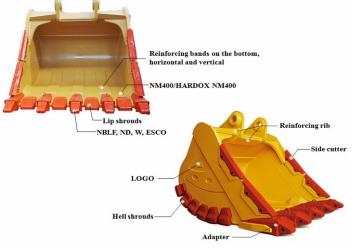

The material is extremely wear-resistant steel(NM400/NM450/ NM500), which significantly increases the service life. Models are equipped with high-strength external and internal protection elements. Reinforced surfaces between the teeth, cheek and side seam protection, reinforced inner side plates, heavy-duty thrust beam, special overlays on the knife and cheek - all this provides strength and stability at maximum loads.

- NM450 main blade and NM400 side blade
- Adapters and teeth are selected from mainstream brands such as NBLF, ND, and ESCO. Add protective lip shrouds
- Cast wing shrouds for optimum wear protection
- Lip and beam gussets provide strength in high stress areas
- 4 piece side protection
- · The bottom is protected by hell shrouds