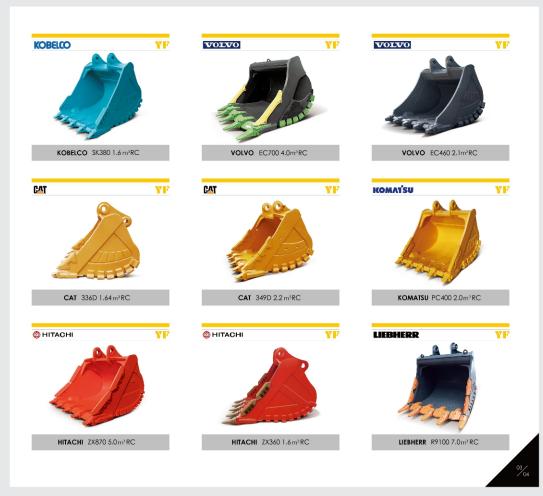

## PRODUCTS 🚄

产品介绍

远丰公司自主设计生产的铲斗拥有更高的工艺,更易挖掘, 更少階损。采用高强度耐磨钢材,选用世界知名品牌斗齿及齿座。

产品分为沙土轻作业环境的土方型挖斗;矿山恶劣环境的 重载岩石型挖斗、松土器,以及垃圾处理、水沟、倾斜、栅 格、贝壳、抓木器等各功能类铲斗。满足客户不同需求。

Excavator buckets designed and produced independently by Yuan Feng could greatly improve mining efficiency and reduce wear rate. These buckets are made by wear-resistant steel and premium branded bucket teeth and teeth seat.

We develop various products for different clients – including earthwork digging buckets for light duty operations like the loading of sand, the rock digging buckets and scariffers for heavy duty operations in mining areas, and other buckets for different objects such as garbage, ditch, slope, grid, shell and logs.