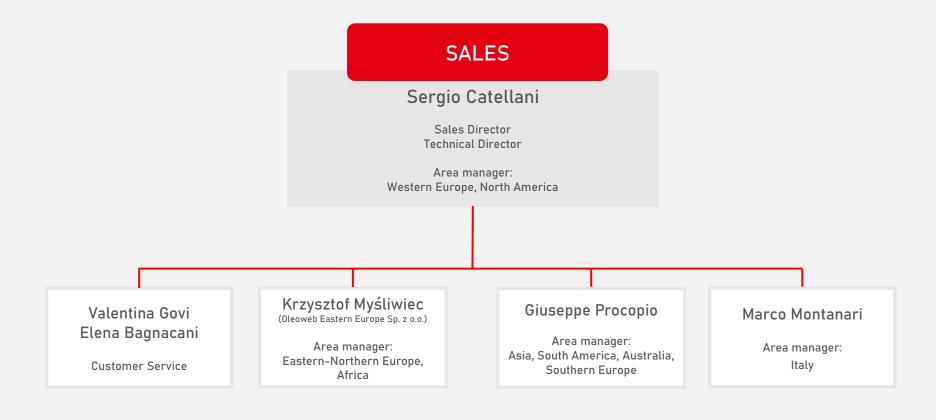

### CORPORATE PRESENTATION

## THE GROUP



01 - Mechanical Machinery plant (2.500 m<sup>2</sup>)



02 - Finishing department (2.000m²)



03 - Assembly & Testing plant ( 2.000 m<sup>2</sup>)



# **MARKETS**







# **ITALIAN RESELLERS**





# **EUROPEAN RESELLERS**





# **WORLDWIDE RESELLERS**





## THE BOARD





### Oleoweb srl management **BOARD OF DIRECTORS** Mara Brevini - Gianni Ciliberti MANAGEMENT SALES, TECHNICAL AREA **FINANCE** PRODUCTION, **PURCHASING, QUALITY** Mara Brevini Sergio Catellani Managing Director Sales Director Paolo Bertani **Administration Director Technical Director Purchasing Director Production Director**

### SALES DEPARTMENT





### SALES DEPARTMENT structure



## **EXHIBITIONS 2024**



### May 13-17 IFAT Munich (Germany)



### November 6-10 EIMA Bologna (Italy)



### November 26-29 BAUMA Shanghai (China)



#### CORPORATE PRESENTATION

## LATEST INVESTMENTS





#### Production increase



Semi-automatic test bench

• OLEO-BI



3 x Swiss lathe turning machines

- CITIZEN L12X
- CITIZEN A20 VII
- MIYANO B42XII



MCM multipallet

CLOCK EVO 800

### Company organization improvement



New ERP system

• J-GALILEO SAN MARCO INFORMATICA

### R&D support



Digital data recording system

• PARKER SCM-600



Truck mounted crane Application test tool

• "ING. BONFIGLIOLI"



Projects file manager

SOLIDWORKS PDM PROFESSIONAL

#### Quality DPT equipment



Springs' tester load cell

• EASIDUR "DYNO"



Altimeter

• DIGIMAR 816CL



Measuring statio