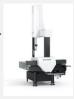

#### Quality DPT equipment

Springs' tester load cell

• EASIDUR "DYNO"

Altimeter

• DIGIMAR 816CL

Measuring station

• JENOPTIC OPTICLINE CS305

**Bridge Coordinate** Measuring Machines

ZEISS SPECTRUM 10/16