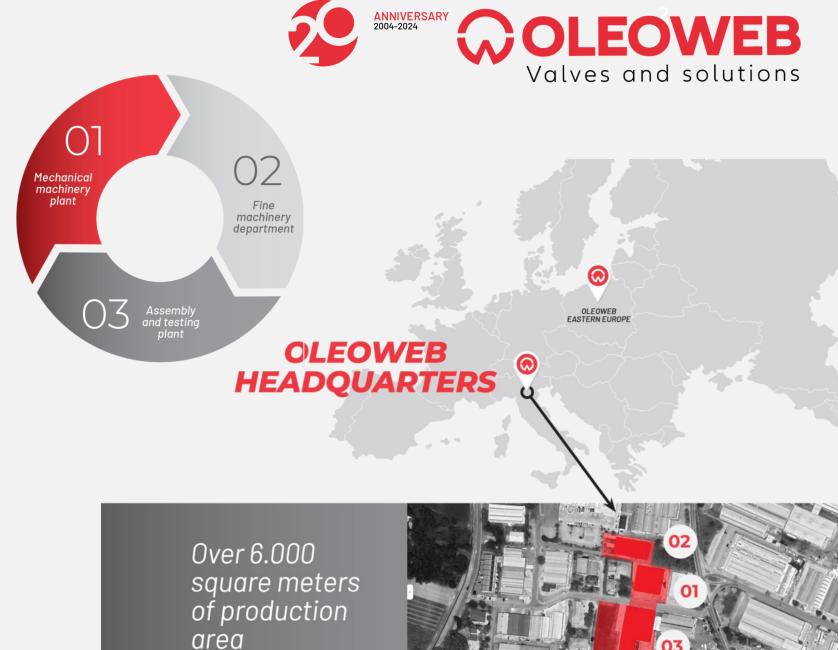

## THE GROUP

01 - Mechanical Machinery plant (2.500 m<sup>2</sup>)

02 - Finishing department (2.000m²)

03 - Assembly & Testing plant ( 2.000 m<sup>2</sup>)