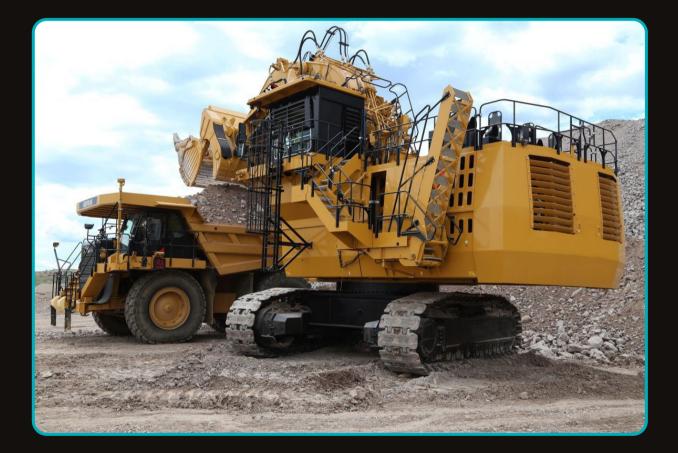

**ERMA** is market leader in distribution of components fitting on every application from miniexcavators to mining machines, from construction to agricultural, or for every crawler machine application.

**ERMA** supplies the widest range of undercarriage components and spare parts (from engine, to transmission, hydraulic, seals and gaskets, electrical parts, bogie frame components, radiators, friction, etc...) for all machines, all applications and all brands.

**ERMA** product range is completed by the wide range of all spare parts and aftermarket miscellaneus products fitting on most important earthmoving, construction, miniexcavators, agricultural, industrial and mining such as a wide range of wear parts and G.E.T. components.