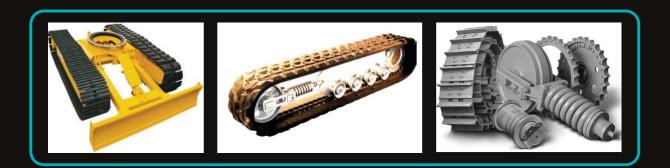

**ERMA** supplies the widest range of undercarriage components and spare parts (from engine, to transmission, hydraulic, seals and gaskets, electrical parts, bogie frame components, radiators, friction, etc...) for all machines, all applications and all brands.

The most important OEM steel undercarriage manufaturers an important part of the company core business, besides of our worldwide knew brand ETR – ERMA TRACK which represents the best balanced choice of cost – performances.

**ERMA** is also proud partner and distributor for **CAMSO** rubber products (rubber tracks for industrial and agricultural applications, and tyres) for all applications.

Range 0,5 – 6 tons (from 90 to 154 mm pitch) Range 7 – 50 tons (from 160 to 216 mm pitch) Range 50 – 500 tons (from 228 to 350 mm pitch) Range crawler cranes and dragline machines Range of rubber tracks and components for miniexcavators

**ERMA** product range is completed by the wide range of all spare parts and aftermarket miscellaneus products fitting on most important earthmoving, construction, miniexcavators, agricultural, industrial and mining such as a wide range of wear parts and G.E.T. components.