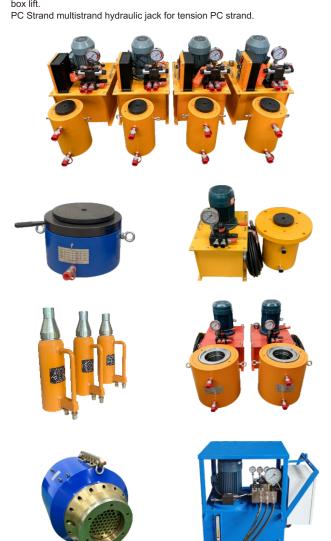

# Hydraulic Jack

Lift Hydraulic jacks are used for bridge maintenance, bridge lift and bearing replacement, lift, lowering, weighing of heavy structures, center of gravity measurement, transfer of reinforced bearings/loads from temporary supports to fixed bearings, installation of heavy equipment, bridge sectional lifting and box lift.