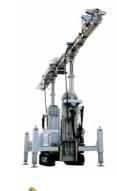

**Jet Grouting Equipment** 

Jet Grouting Drilling Rig is suitable for build big diameter, deep soilcrete columns. Usually be applied to railway, highway, bridge,roadbed, dam foundation and other industrial and civil buildings, such as foundation reinforcement, water insulation and plugging engineering, soft foundation treatment and geological disaster control etc.