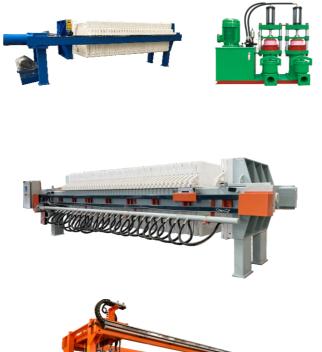

**Filter Press** 

The filter press is a solid-liquid separation equipment, uses the pressure difference between the two sides of the filter cloth to force most of the water in the material to pass through the filter cloth and flow out of the body, while the material is blocked in the filter chamber to form a filter cake to achieve the purpose of filtration. Due to the large pressure difference on both sides of the filter cloth during the filtration process, the filtration speed is increased and the moisture content of the filter cake is reduced