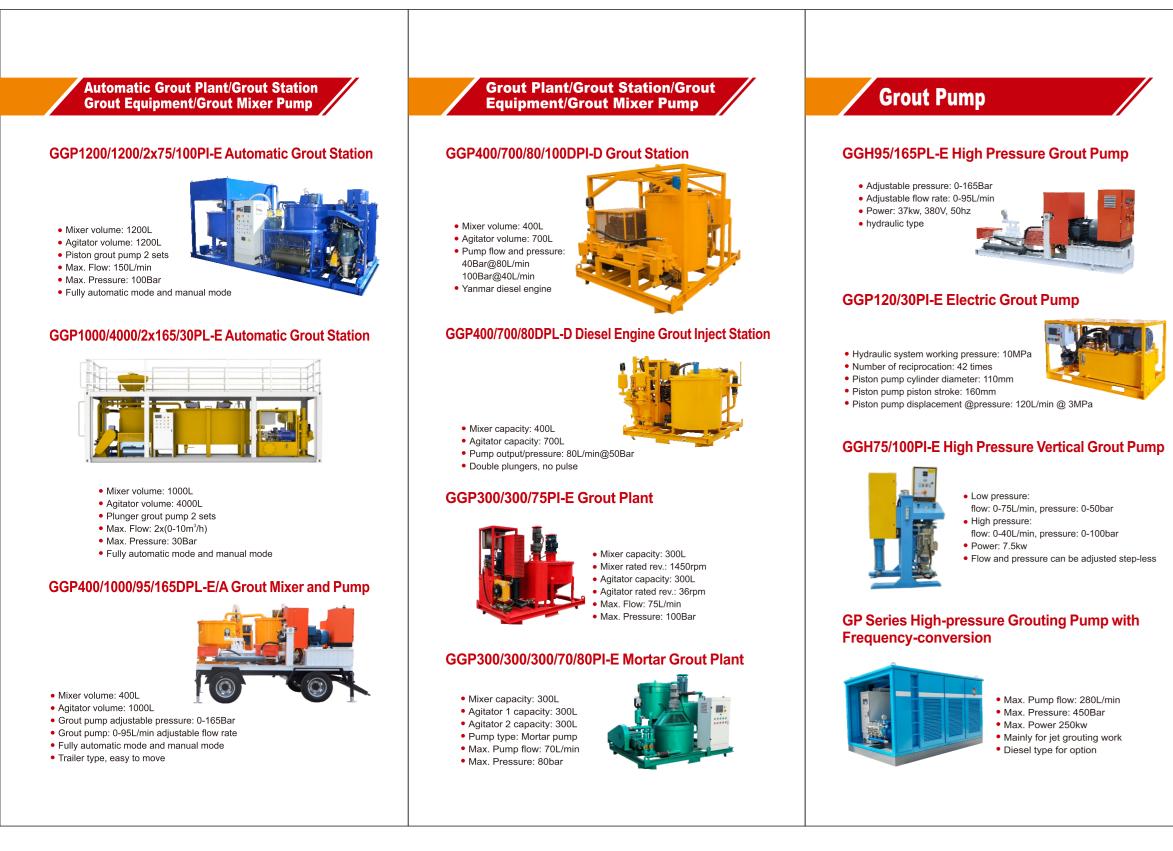

# High Shear Grout Mixer and Agitator

Grout mixer is one high shear high speed colloidal mixer, could finish mixing work in 2-3 mins. Agitator is low mixing speed to prevent the cement from settling and remove air bubbles, ensure whole grout work continuously. Have electric type, diesel type for option. Also have automatic mixing station to improve work efficiency!!