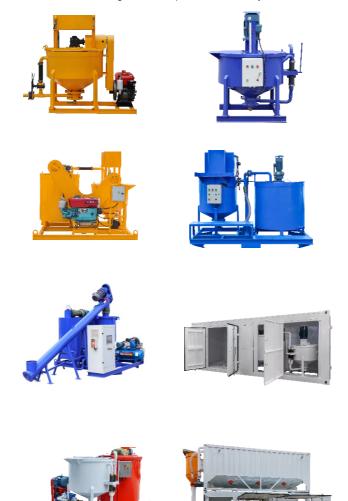

# High Shear Grout Mixer and Agitator

Grout mixer is one high shear high speed colloidal mixer, could finish mixing work in 2-3 mins. Agitator is low mixing speed to prevent the cement from settling and remove air bubbles, ensure whole grout work continuously. Have electric type, diesel type for option. Also have automatic mixing station to improve work efficiency!!

### Planetary Concrete Mixer

GCPM planetary mixer is mixing with no hidden corners in the mixing pan by installing mixing tools and scraper tools on a specially designed drive system. Planetary Mixer has different mixing capacity from 5 to 4000 liters. It can mix all kinds of high-quality and high-performance concrete, and which can reach homogenous mixing at shortest time. It can also be widely used for glass, ceramics, refractories, fertilizer and concrete, etc.

**Filter Press** 

The filter press is a solid-liquid separation equipment, uses the pressure difference between the two sides of the filter cloth to force most of the water in the material to pass through the filter cloth and flow out of the body, while the material is blocked in the filter chamber to form a filter cake to achieve the purpose of filtration. Due to the large pressure difference on both sides of the filter cloth during the filtration process, the filtration speed is increased and the moisture content of the filter cake is reduced

### **Foam Concrete Equipment**

Foam concrete machine also called Cellular Lightweight Concrete Machine, has been used in over 40 countries for building houses, apartments, schools, hospitals, industrial buildings, etc. We have developed full series of foam concrete machine with different models. The capacity from 5m<sup>3</sup>/h to 100m<sup>3</sup>/h. We also can supply CLC block cutting machine, foam agent and mould.