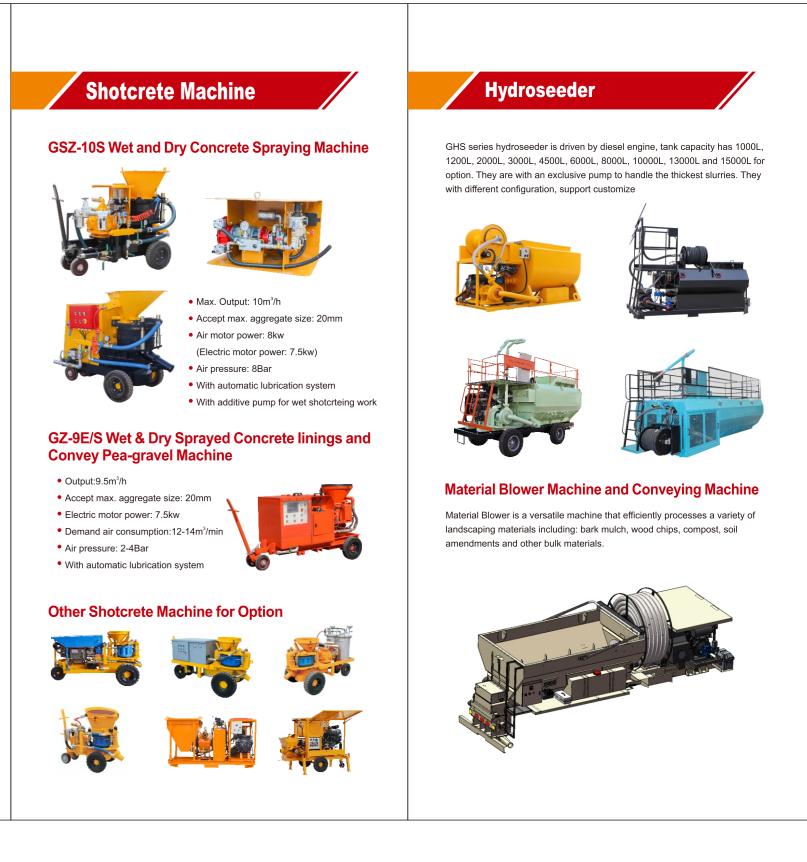

#### GZ-6DR/RD Diesel Engine Driven Refractory Gunite Machine

 Hopper capacity: 80L Max. aggregate size: 10mm Feed bowl pocket number: 16 • Hose ID: 38mm • Diesel engine power: 8.2kw

• Maximum output: 6m<sup>3</sup>/hr

#### **GZ-3ER/S Electrical Refractory Gunning Machine**

• Output capacity: 4m<sup>3</sup>/h • Useful vessel volume: 200L Total vessel volume: 250L Max. Grain size of mixture: 16mm • Electric motor power: 11kw **Refractory Gunning Machine** 

#### Max. Output: 5m<sup>3</sup>/h Conveying hose ID: 32/38mm Hopper volume: 45L Motor power: 4kw

**Pre-dampening Nozzle** 

Low rebound, low dust

two water way Reduce additive water amount specially design nozzle tip Improve refractory compactness and strength