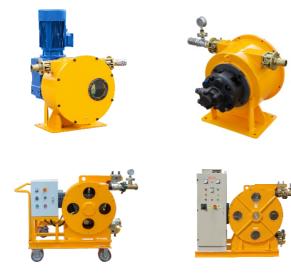

Gaode GH series hose pump/peristaltic pump with tens of models, working pressure from 0~30bar, output from 0.01~50m3/h, NR, NBR, EPDM squeeze hose are avariable options for customization. Usually hose pump have very wide fields of application, such as construction, pharmacy, textile mill, dye making, water treatment, papermaking, mining, ceramic, underground engineering etc.