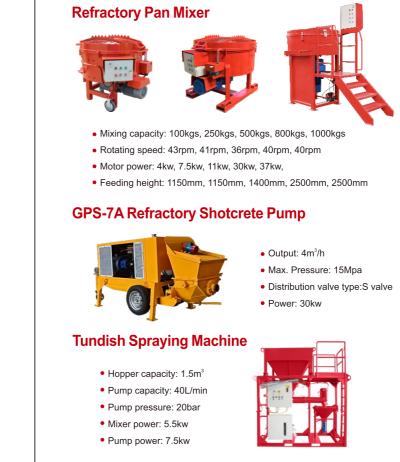

prove work efficiency!!



## **Refractory Gunite Machine**

#### GZ-6DR/RD Diesel Engine Driven Refractory Gunite Machine



 Hopper capacity: 80L Max. aggregate size: 10mm Feed bowl pocket number: 16 • Hose ID: 38mm • Diesel engine power: 8.2kw

• Maximum output: 6m<sup>3</sup>/hr

#### **GZ-3ER/S Electrical Refractory Gunning Machine**





• Output capacity: 4m<sup>3</sup>/h • Useful vessel volume: 200L Total vessel volume: 250L Max. Grain size of mixture: 16mm • Electric motor power: 11kw **Refractory Gunning Machine** 

0

#### Max. Output: 5m<sup>3</sup>/h Conveying hose ID: 32/38mm Hopper volume: 45L Motor power: 4kw

**Pre-dampening Nozzle** 

Low rebound, low dust

two water way Reduce additive water amount specially design nozzle tip Improve refractory compactness and strength



Refractory Mixer and Shotcrete Pump

#### Pressure Vessel Gunning Machine

- Output capacity: 60~100kg/min
- Particle size: 0~5mm
- Outlet diameter: DN45
- Conveying distance: 50m (H), 35m (V) Load materials amount: 1500kg



### Planetary Concrete Mixer

GCPM planetary mixer is mixing with no hidden corners in the mixing pan by installing mixing tools and scraper tools on a specially designed drive system. Planetary Mixer has different mixing capacity from 5 to 4000 liters. It can mix all kinds of high-quality and high-performance concrete, and which can reach homogenous mixing at shortest time. It can also be widely used for glass, ceramics, refractories, fertilizer and concrete, etc.



**Filter Press** 

The filter press is a solid-liquid separation equipment, uses the pressure diffe