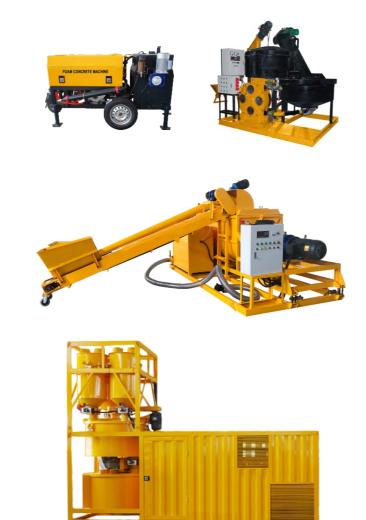

### **Foam Concrete Equipment**

Foam concrete machine also called Cellular Lightweight Concrete Machine, has been used in over 40 countries for building houses, apartments, schools, hospitals, industrial buildings, etc. We have developed full series of foam concrete machine with different models. The capacity from 5m<sup>3</sup>/h to 100m<sup>3</sup>/h. We also can supply CLC block cutting machine, foam agent and mould.