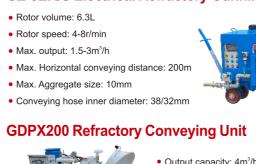

#### Max. Output: 5m<sup>3</sup>/h Conveying hose ID: 32/38mm Hopper volume: 45L Motor power: 4kw

**Pre-dampening Nozzle** 

Low rebound, low dust

two water way Reduce additive water amount specially design nozzle tip Improve refractory compactness and strength