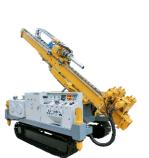

**Jet Grouting Equipment** 

Jet Grouting Drilling Rig is suitable for build big diameter, deep soilcrete columns. Usually be applied to railway, highway, bridge,roadbed, dam foundation and other industrial and civil buildings, such as foundation reinforcement, water insulation and plugging engineering, soft foundation treatment and geological disaster control etc.