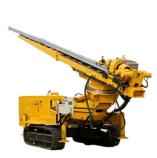

**Jet Grouting Equipment** 

Jet Grouting Drilling Rig is suitable for build big diameter, deep soilcrete columns. Usually be applied to railway, highway, bridge,roadbed, dam foundation and other industrial and civil buildings, such as foundation reinforcement, water insulation and plugging engineering, soft foundation treatment and geological disaster control etc.