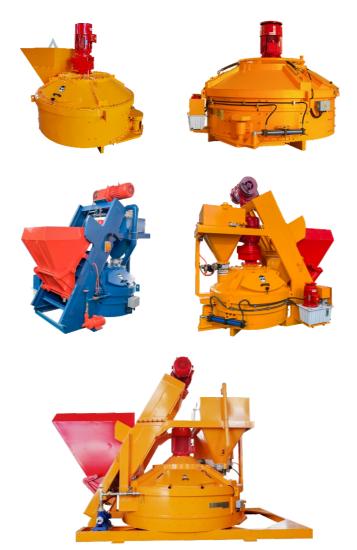

### Planetary Concrete Mixer

GCPM planetary mixer is mixing with no hidden corners in the mixing pan by installing mixing tools and scraper tools on a specially designed drive system. Planetary Mixer has different mixing capacity from 5 to 4000 liters. It can mix all kinds of high-quality and high-performance concrete, and which can reach homogenous mixing at shortest time. It can also be widely used for glass, ceramics, refractories, fertilizer and concrete, etc.