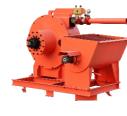

# High Shear Grout Mixer and Agitator

Grout mixer is one high shear high speed colloidal mixer, could finish mixing work in 2-3 mins. Agitator is low mixing speed to prevent the cement from settling and remove air bubbles, ensure whole grout work continuously. Have electric type, diesel type for option. Also have automatic mixing station to improve work efficiency!!