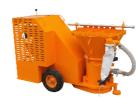

#### **GZ-3ER/S Electrical Refractory Gunning Machine**

• Output capacity: 4m<sup>3</sup>/h • Useful vessel volume: 200L Total vessel volume: 250L Max. Grain size of mixture: 16mm • Electric motor power: 11kw **Refractory Gunning Machine** 