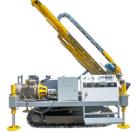

**Jet Grouting Equipment** 

Jet Grouting Drilling Rig is suitable for build big diameter, deep soilcrete columns. Usually be applied to railway, highway, bridge,roadbed, dam foundation and other industrial and civil buildings, such as foundation reinforcement, water insulation and plugging engineering, soft foundation treatment and geological disaster control etc.