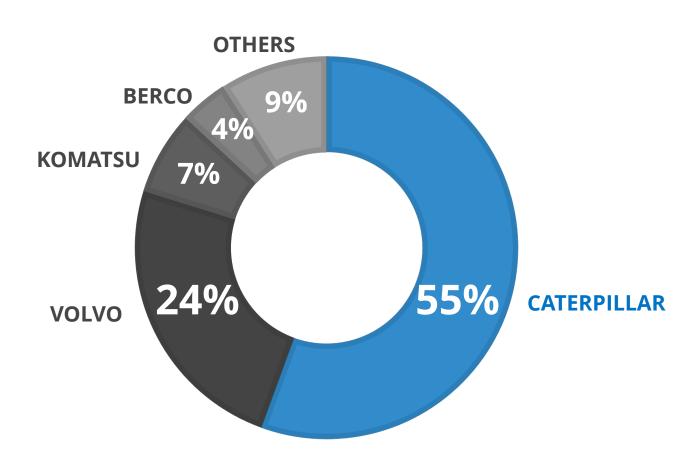

#### MORE THAN 100.000 PART NUMBERS IN STOCK

Alternative spare parts for Volvo

Alternative spare parts for Case

Alternative spare parts for Caterpillar

Alternative spare parts for Cummins

Alternative spare parts for Komatsu