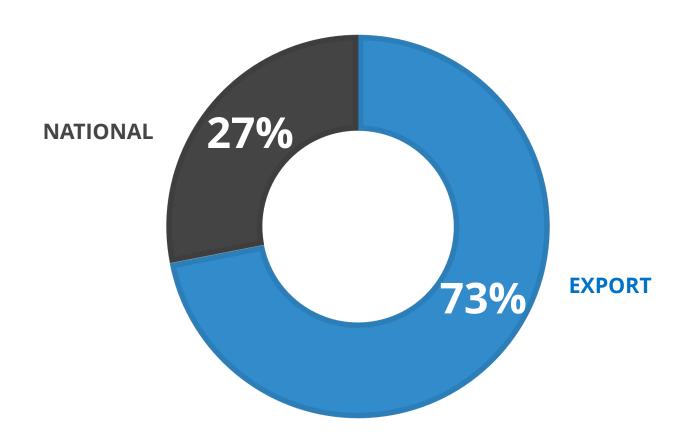

OUR BRANCH OFFICES IN THE WORLD

OUR PRESENCE IN THE WORLD 164 COUNTRIES - MORE THAN 9.000 CUSTOMERS