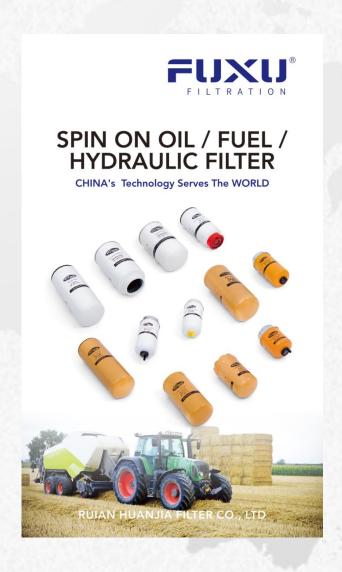

#### Ruian HuanJia Filter Co., Ltd

• Est: 2014.

• Employee: 120.

• SKU: 2000.

• R&D: 8.

Area of structure: 12,000m²

(new plant:30,000m²)

## Range of Application

**Construction Machinery** 

**Commercial Vehicle** 

**Agricultural Machinery** 