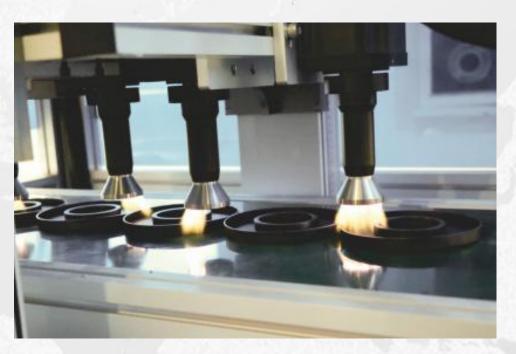

#### Inspection and testing

**Extension test** 

**Bubble test** 

O-ring inner diameter automatic detection

Power Core Air Filter test machine