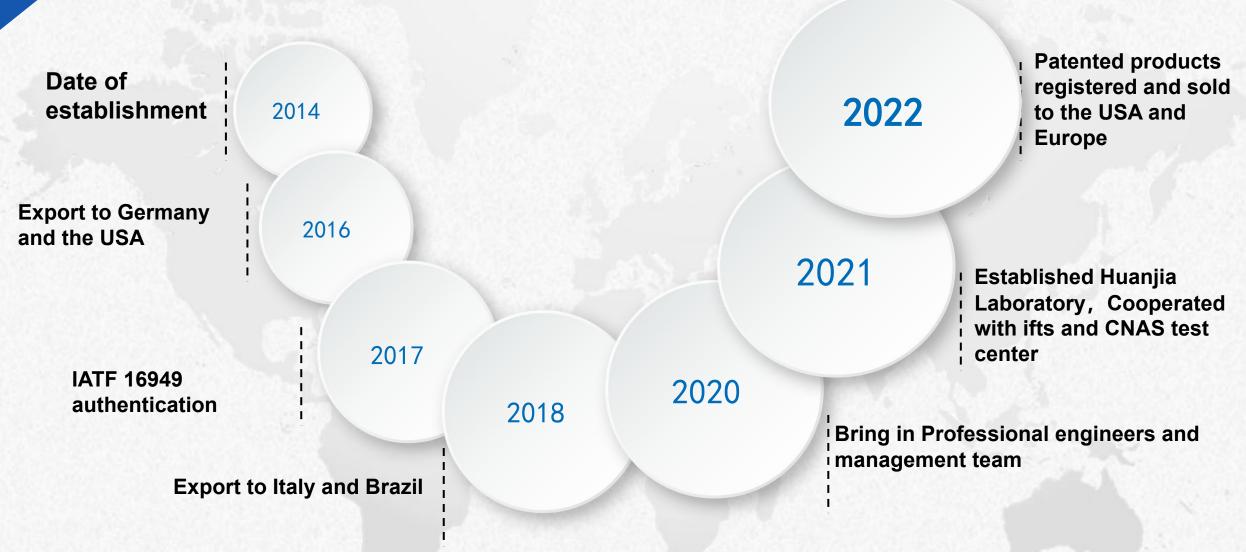

#### Ruian HuanJia Filter Co., Ltd

• Est: 2014.

• Employee: 120.

• SKU: 2000.

• R&D: 8.

Area of structure: 12,000m²

(new plant:30,000m²)