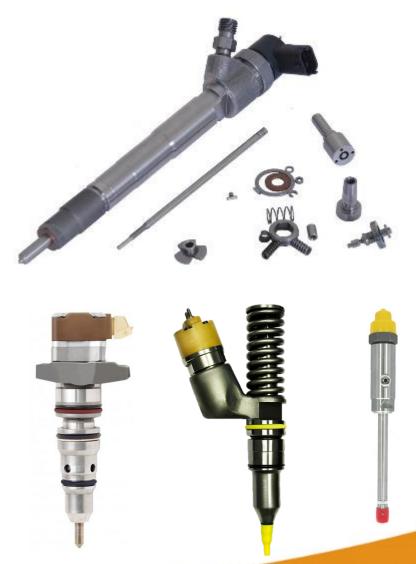

## **ISO** certificate

20 February 2012 approved on sales of spare parts for internal combustion engines and machinery parts

Common Rail Injection Pump & CR components

- engines

4B, 6B, 6C, 6L, K19, K38, M11, NT855 ISBe3.9, ISBe5.9, ISBe4.5, ISBe6.7, ISF2.8, ISF3.8, ISLe6, ISM11, QSB3.9, QSB5.9, QSBe4.5, QSBe6.7 QSZ