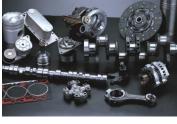

13,900+ items, Including Cylinder block, Cylinder head, Crankshaft, Camshaft, Cylinder Liner, Piston etc.

3054, 3064, 3066, 3114, 3116, 3126, 3142, 3176, 3196, 3204, 3208, 3304, 3306, 3400, 3406, 3408, 3412, 3500, 3508

1700+ items, Including Cylinder block, Cylinder head, Crankshaft, Camshaft, Cylinder Liner, Piston etc.

- engines

226B, 912, 913, 413, 511, 513, 1013, 1015, 2012, 2013

30,100+ items, Including Cylinder block, Cylinder head, Crankshaft, Camshaft, Cylinder Liner, Piston etc. 400, 1000, 1100

2900+ items, Including Cylinder block, Cylinder head, Crankshaft, Camshaft, Cylinder Liner, Piston etc.