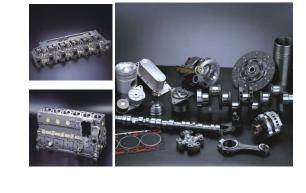

13,900+ items, Including Cylinder block, Cylinder head, Crankshaft, Camshaft, Cylinder Liner, Piston etc.

3054, 3064, 3066, 3114, 3116, 3126, 3142, 3176, 3196, 3204, 3208, 3304, 3306, 3400, 3406, 3408, 3412, 3500, 3508

1700+ items, Including Cylinder block, Cylinder head, Crankshaft, Camshaft, Cylinder Liner, Piston etc.

- engines

226B, 912, 913, 413, 511, 513, 1013, 1015, 2012, 2013

30,100+ items, Including Cylinder block, Cylinder head, Crankshaft, Camshaft, Cylinder Liner, Piston etc. 400, 1000, 1100

2900+ items, Including Cylinder block, Cylinder head, Crankshaft, Camshaft, Cylinder Liner, Piston etc.