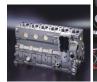

13,900+ items, Including Cylinder block, Cylinder head, Crankshaft, Camshaft, Cylinder Liner, Piston etc.

3054, 3064, 3066, 3114, 3116, 3126, 3142, 3176, 3196, 3204, 3208, 3304, 3306, 3400, 3406, 3408, 3412, 3500, 3508