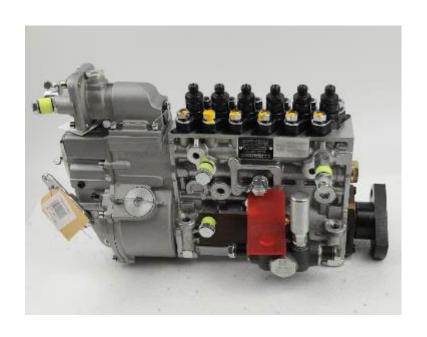

## **ISO** certificate

20 February 2012 approved on sales of spare parts for internal combustion engines and machinery parts

Common Rail Injection Pump & CR components

- engines

4B, 6B, 6C, 6L, K19, K38, M11, NT855 ISBe3.9, ISBe5.9, ISBe4.5, ISBe6.7, ISF2.8, ISF3.8, ISLe6, ISM11, QSB3.9, QSB5.9, QSBe4.5, QSBe6.7 QSZ