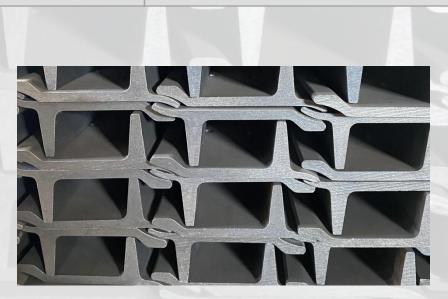

#### PRODUCTION

Heat Treatment Line

•Technology: Forging/Casting/rolling

•Surface Hardness: HRC48-54,deepth:4mm-10mm

•Warranty : Excavator 2000 hours, Bulldozer 1200 hours

•Packing : Fumigation wooden pallets