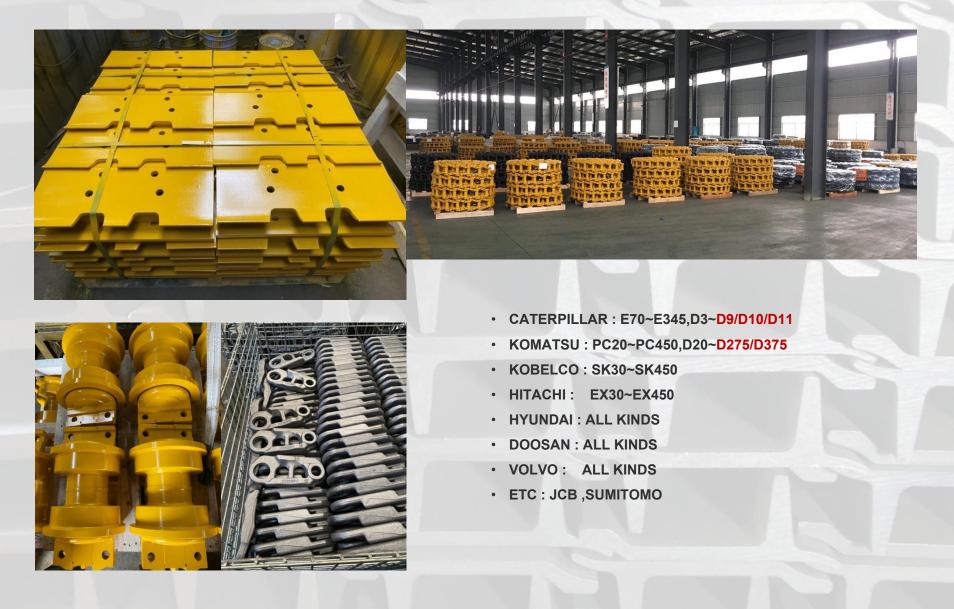

# **Truepart Machinery Co., Ltd**

•Truepart is being the resource of replacement Parts in Construction Machinery area 12 years in China. The main products are Track shoe, Track roller and Track link. We supply to Yishan OEM in China ,and export many countries. Our products are suitable for Hitachi, Caterpillar, Komatsu, Kobelco, Hyundai and Volvo etc.

•Truepart do the high level quality.

•Truepart has the full range of track shoes .

•Truepart dispatch the order goods within 15 days.

•Warranty period:

Bulldozer : half a year or 1200 hoursExcavator: one year or 2000 hours