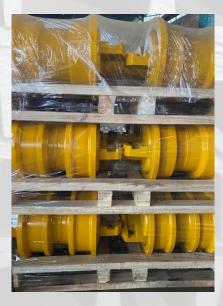

#### PRODUCTION

Heat Treatment Line

•Technology: Forging/Casting/rolling

•Surface Hardness: HRC48-54,deepth:4mm-10mm

•Warranty : Excavator 2000 hours, Bulldozer 1200 hours

•Packing : Fumigation wooden pallets

## **Timely Delivery**

- Warranty period:
  - Excavator 2000 hours or one year Bulldozer 1200 hours or a half year
- Packing : Fumigation wooden pallets
- Delivery time : within 15 days