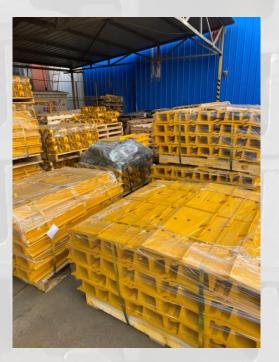

## **Timely Delivery**

- Warranty period:
  - Excavator 2000 hours or one year Bulldozer 1200 hours or a half year
- Packing : Fumigation wooden pallets
- Delivery time : within 15 days