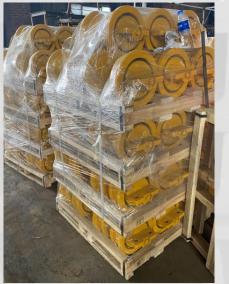

## **Timely Delivery**

- Warranty period:
  - Excavator 2000 hours or one year Bulldozer 1200 hours or a half year
- Packing : Fumigation wooden pallets
- Delivery time : within 15 days