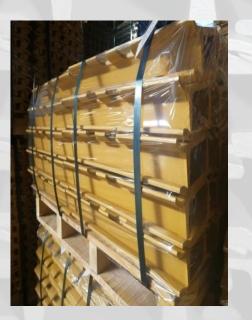

#### PRODUCTION

Heat Treatment Line

•Technology: Forging/Casting/rolling

•Surface Hardness: HRC48-54,deepth:4mm-10mm

•Warranty : Excavator 2000 hours, Bulldozer 1200 hours

•Packing : Fumigation wooden pallets

## **Timely Delivery**

- Warranty period:
  - Excavator 2000 hours or one year Bulldozer 1200 hours or a half year
- Packing : Fumigation wooden pallets
- Delivery time : within 15 days