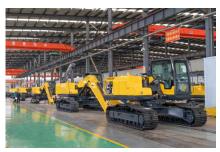

s, bulldozers and motor graders

2017

The total output of all product categories exceeded 8000 units in 2018

2018

Attended the first GWS2018 Wood Industry Expo, and gained recognition and attention from the local government

2019

2015

# **Development History**

#### 2021

LTMG offline showroom is officially put into use, the first phase of the showroom area of 3000 square meters, there will be 3 categories of more than 10 kinds of product models for customers to show, to create a new model of online live and 3D showroom combination

# 2023

In 2023, LTMG is now a B2B leader in Alibaba platform MIC, etc., successful in exporting their self-owned brand, which committed to become a responsible machinery manufacturer providing one-stop multi-species all-round engineering solutions









#### In The Future, We Are Still On The Way

#### **LTMG Production Base**

**Shangdong Taian** 

#### **Excavator Production Base**





**Shangdong Weifang** 

#### **Forklift Production Base**

Xiamen Haicang

**Loader Production Base** 



LTMG has production bases for loaders, excavators, forklifts and other types of equipment in Xiamen, Shandong and other locations, with a total factory area covering 100,000 square meters. We boast 8 complete mechanical production lines, with an annual production capacity of up to 20,000 units of equipment.

# **Enterprise Culture**



01.Mission



Smarter loading makes world greener!

02.Vision



To become an internationally leading advanced enterprise in construction machinery

03.Values



Trust, self-reflection, altruism, growth

04.Spirit