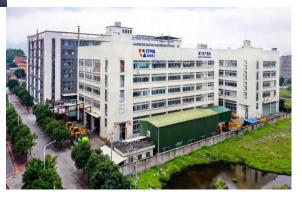

#### **Forklift Production Base**

Xiamen Haicang

**Loader Production Base** 

LTMG has production bases for loaders, excavators, forklifts and other types of equipment in Xiamen, Shandong and other locations, with a total factory area covering 100,000 square meters. We boast 8 complete mechanical production lines, with an annual production capacity of up to 20,000 units of equipment.