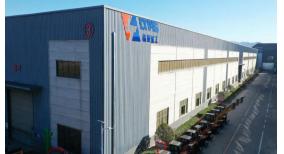

#### **LTMG Production Base**

**Shangdong Taian** 

#### **Excavator Production Base**

**Shangdong Weifang** 

#### **Forklift Production Base**

Xiamen Haicang

**Loader Production Base** 

LTMG has production bases for loaders, excavators, forklifts and other types of equipment in Xiamen, Shandong and other locations, with a total factory area covering 100,000 square meters. We boast 8 complete mechanical production lines, with an annual production capacity of up to 20,000 units of equipment.