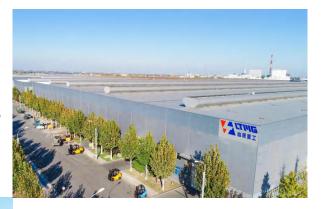

#### **LTMG Production Base**

**Shangdong Taian** 

#### **Excavator Production Base**

**Shangdong Weifang** 

#### **Forklift Production Base**

Xiamen Haicang

**Loader Production Base** 

LTMG has production bases for loaders, excavators, forklifts and other types of equipment in Xiamen, Shandong and other locations, with a total factory area covering 100,000 square meters. We boast 8 complete mechanical production lines, with an annual production capacity of up to 20,000 units of equipment.