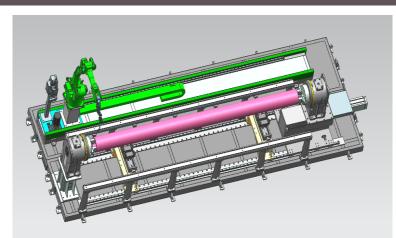

### (3) Welding

Multifunctional welding robot

Double function girth welder

Welding robot for oil port

Girth welder