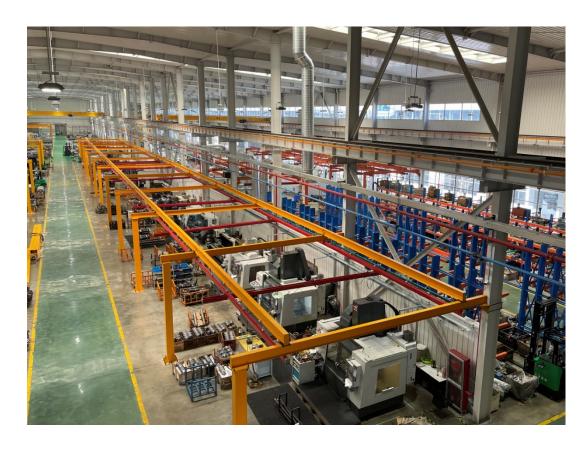

### (1) Assembly

We have first-class independent R&D platform for assembly. The forklift cylinder production workshop has 4 semi-automatic lifting cylinder assembly lines and 1 fully automatic tilting cylinder assembly line, with a designed annual production capacity of 1 million pieces; the special cylinder workshop is equipped with semi-automatic cleaning and assembly systems of various specifications, with a designed annual production capacity of 200,000 pieces. It is equipped with famous brand CNC machining equipment, machining centers, special equipment for high-precision cylinder processing, robot welding machines, automatic cleaning machines, automatic cylinder assembly machines and automatic paint production lines. We have more than 300 sets of key equipment running. The optimized allocation and efficient utilization of equipment resources ensure the precision requirements of the products and meet the high standard quality requirements of the products.

### (2) Machining

The machining shop is equipped with custom made tilt guide rail turning centers, machining centers, high-speed honing machines, welding robots other relevant equipments, which can handle the machining work of cylinder tube with 360mm Max ID and with 6 meters of Max length.