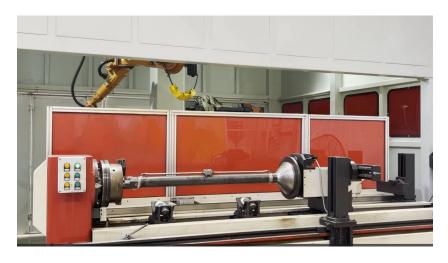

### (3) Welding

Multifunctional welding robot

Double function girth welder

Welding robot for oil port

Girth welder