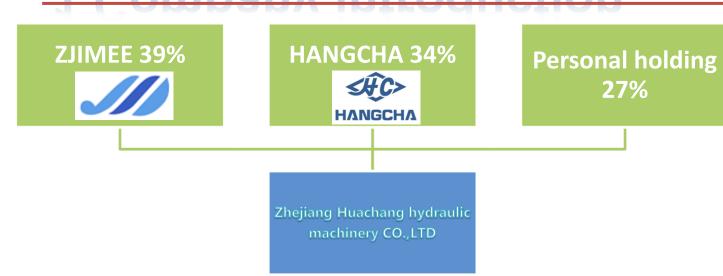

—Company profile

Huachang Hydraulics is a joint-stock company, mainly engaged in the R&D and manufacture of hydraulic cylinders. It maintains a leading position in the market segment of hydraulic cylinders for forklifts in China. In 2022, the domestic market share was around 25%.