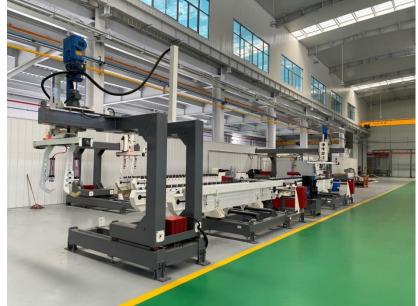

assy shop

### (1) Assembly

We have first-class independent R&D platform for assembly. The forklift cylinder production workshop has 4 semi-automatic lifting cylinder assembly lines and 1 fully automatic tilting cylinder assembly line, with a designed annual production capacity of 1 million pieces; the special cylinder workshop is equipped with semi-automatic cleaning and assembly systems of various specifications, with a designed annual production capacity of 200,000 pieces. It is equipped with famous brand CNC machining equipment, machining centers, special equipment for high-precision cylinder processing, robot welding machines, automatic cleaning machines, automatic cylinder assembly machines and automatic paint production lines. We have more than 300 sets of key equipment running. The optimized allocation and efficient utilization of equipment resources ensure the precision requirements of the products and meet the high standard quality requirements of the products.