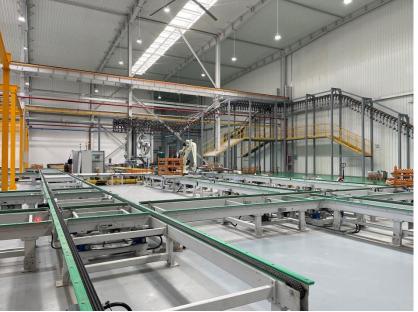

### (4) Painting & coating

We have a fully automatic water-based paint coating line for small and medium cylinders, which realizes automatic loading and unloading and automatic spraying by robots, with a designed production capacity of 5,000 pieces per shift;

We have another semi-automatic painting line for large-scale cylinder, which is driven by a power chain, and the design capacity is 60 crates per shift.

Painting & coating line for large-scale cylinder(diameter ≤ 600mm, length ≤ 6m)

Fully automatic water-based paint & coating line (diameter ≤ 120mm, length ≤ 2.5m)