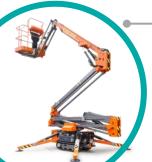

#### Sanitation vehicle cylinde

8-25t lift cylinder

Cylinder for forklift accessories