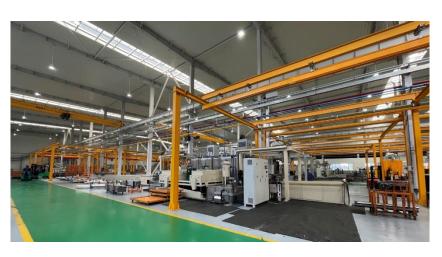

fully automatic tilting cylinder assembly line, with a designed annual production capacity of 1 million pieces; the special cylinder workshop is equipped with semi-automatic cleaning and assembly systems of various specifications, with a designed annual production capacity of 200,000 pieces. It is equipped with famous brand CNC machining equipment, machining centers, special equipment for high-precision cylinder processing, robot welding machines, automatic cleaning machines, automatic cylinder assembly machines and automatic paint production lines. We have more than 300 sets of key equipment running. The optimized allocation and efficient utilization of equipment resources ensure the precision requirements of the products and meet the high standard quality requirements of the products.









### (2) Machining

The machining shop is equipped with custom made tilt guide rail turning centers, machining centers, high-speed honing machines, welding robots other relevant equipments, which can handle the machining work of cylinder tube with 360mm Max ID and with 6 meters of Max length.





Machining shop

Custom made high-precision equipment for cylinder tube



### (2) Machining

Huachang Holdings piston rod professional manufacturing plant, which can meet the diversified piston rod processing needs; Huachang regularly evaluates and manages suppliers to ensure the quality of product production;



Raw material



Sawing



**Quenching and tempering** 



**Alignment** 



Grinder



**Electroplating** 



Lapping



Testing



### (2) Machining





### (2) Machining

Huach