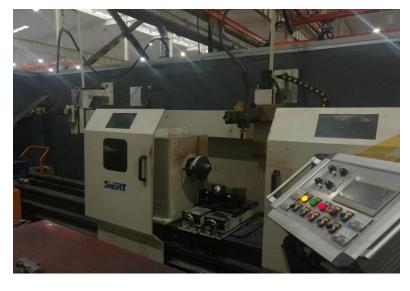

### (2) Machining

The machining shop is equipped with custom made tilt guide rail turning centers, machining centers, high-speed honing machines, welding robots other relevant equipments, which can handle the machining work of cylinder tube with 360mm Max ID and with 6 meters of Max length.

Machining shop

Custom made high-precision equipment for cylinder tube