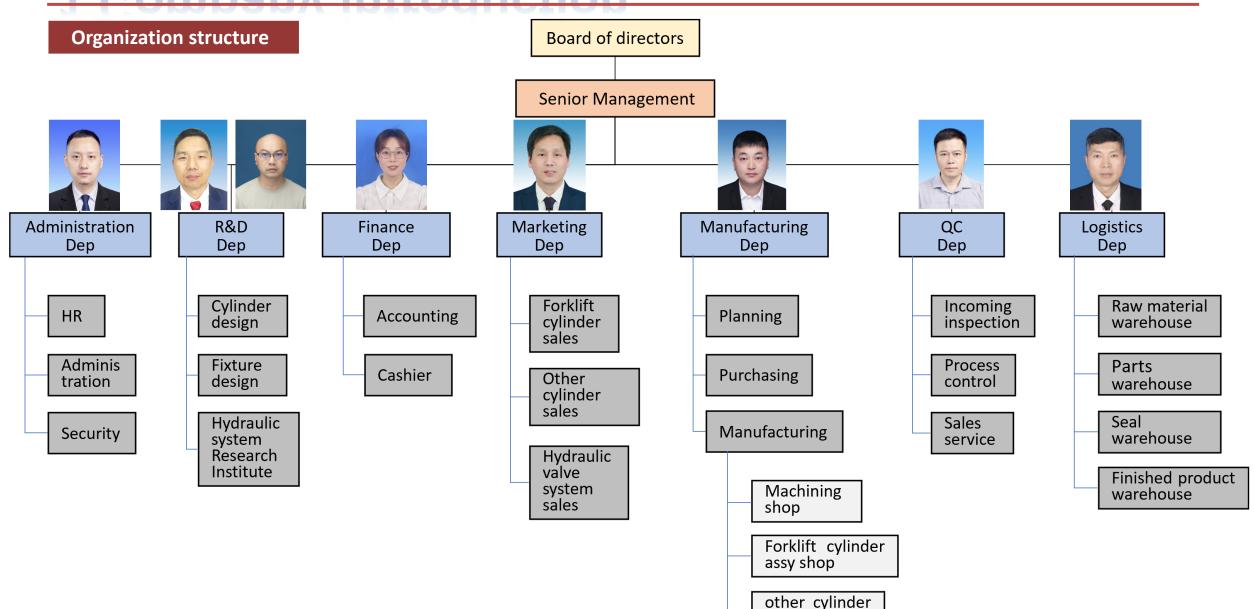

#### **Enterprise carbon emissions and emission reduction**

- Since 2021, our company has cumulatively reduced 3652170.3 kilograms of carbon dioxide through photovoltaic power generation, which has been rated as a low-carbon enterprise by government agencies
- The carbon emission per unit product is 0.004 tCO<sub>2</sub>