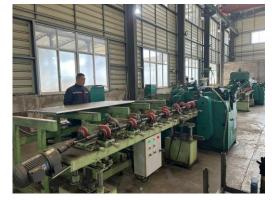

### (1) Assembly

We have first-class independent R&D platform for assembly. The forklift cylinder production workshop has 4 semi-automatic lifting cylinder assembly lines and 1 fully automatic tilting cylinder assembly line, with a designed annual production capacity of 1 million pieces; the special cylinder workshop is equipped with semi-automatic cleaning and assembly systems of various specifications, with a designed annual production capacity of 200,000 pieces. It is equipped with famous brand CNC machining equipment, machining centers, special equipment for high-precision cylinder processing, robot welding machines, automatic cleaning machines, automatic cylinder assembly machines and automatic paint production lines. We have more than 300 sets of key equipment running. The optimized allocation and efficient utilization of equipment resources ensure the precision requirements of the products and meet the high standard quality requirements of the products.

### (2) Machining

The machining shop is equipped with custom made tilt guide rail turning centers, machining centers, high-speed honing machines, welding robots other relevant equipments, which can handle the machining work of cylinder tube with 360mm Max ID and with 6 meters of Max length.