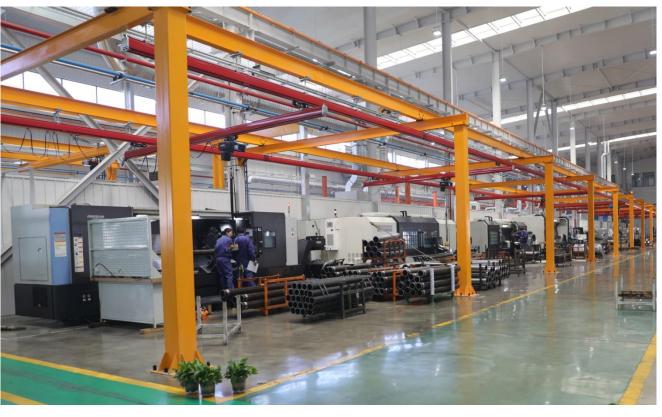

### (1) Assembly

We have first-class independent R&D platform for assembly. The forklift cylinder production workshop has 4 semi-automatic lifting cylinder assembly lines and 1 fully automatic tilting cylinder assembly line, with a designed annual production capacity of 1 million pieces; the special cylinder workshop is equipped with semi-automatic cleaning and assembly systems of various specifications, with a designed annual production capacity of 200,000 pieces. It is equipped with famous brand CNC machining equipment, machining centers, special equipment for high-precision cylinder processing, robot welding machines, automatic cleaning machines, automatic cylinder assembly machines and automatic paint production lines. We have more than 300 sets of key equipment running. The optimized allocation and efficient utilization of equipment resources ensure the precision requirements of the products and meet the high standard quality requirements of the products.

### (2) Machining

The machining shop is equipped with custom made tilt guide rail turning centers, machining centers, high-speed honing machines, welding robots other relevant equipments, which can handle the machining work of cylinder tube with 360mm Max ID and with 6 meters of Max length.