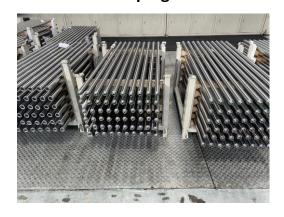

### (1) Assembly

We have first-class independent R&D platform for assembly. The forklift cylinder production workshop has 4 semi-automatic lifting cylinder assembly lines and 1 fully automatic tilting cylinder assembly line, with a designed annual production capacity of 1 million pieces; the special cylinder workshop is equipped with semi-automatic cleaning and assembly systems of various specifications, with a designed annual production capacity of 200,000 pieces. It is equipped with famous brand CNC machining equipment, machining centers, special equipment for high-precision cylinder processing, robot welding machines, automatic cleaning machines, automatic cylinder assembly machines and automatic paint production lines. We have more than 300 sets of key equipment running. The optimized allocation and efficient utilization of equipment resources ensure the precision requirements of the products and meet the high standard quality requirements of the products.

### (2) Machining

The machining shop is equipped with custom made tilt guide rail turning centers, machining centers, high-speed honing machines, welding robots other relevant equipments, which can handle the machining work of cylinder tube with 360mm Max ID and with 6 meters of Max length.