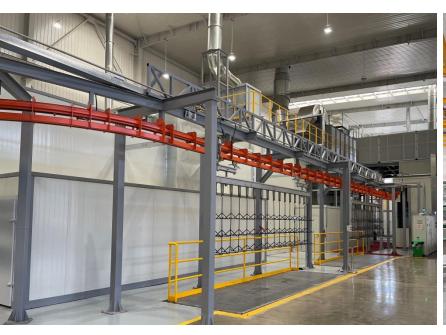

### (4) Painting & coating

We have a fully automatic water-based paint coating line for small and medium cylinders, which realizes automatic loading and unloading and automatic spraying by robots, with a designed production capacity of 5,000 pieces per shift;

We have another semi-automatic painting line for large-scale cylinder, which is driven by a power chain, and the design capacity is 60 crates per shift.

Painting & coating line for large-scale cylinder(diameter ≤ 600mm, length ≤ 6m)

Fully automatic water-based paint & coating line (diameter ≤ 120mm, length ≤ 2.5m)