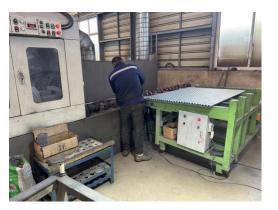

### (2) Machining

The machining shop is equipped with custom made tilt guide rail turning centers, machining centers, high-speed honing machines, welding robots other relevant equipments, which can handle the machining work of cylinder tube with 360mm Max ID and with 6 meters of Max length.

Machining shop

Custom made high-precision equipment for cylinder tube