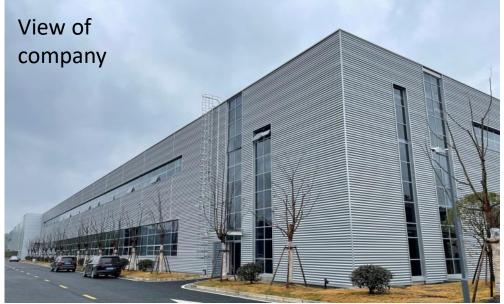

—Company profile

Huachang Hydraulics is a joint-stock company, mainly engaged in the R&D and manufacture of hydraulic cylinders. It maintains a leading position in the market segment of hydraulic cylinders for forklifts in China. In 2022, the domestic market share was around 25%.

#### **Summary of Huachang**

- Registered capital: 54 million yuan;
- ◆ The total enterprise land is 16.8 acre, and the existing building area is 51300 square meters :
- **♦** Capacity: 1.2 million pcs per year;
- ◆ Product range: inner diameter 25mm~360mm, length ≤ 6m, pressure ≤ 36 MPa