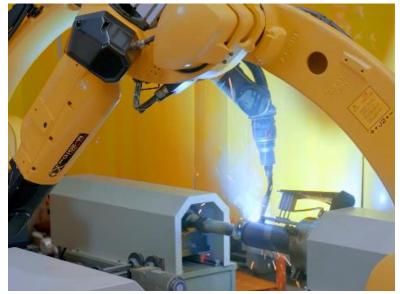

### (3) Welding

Multifunctional welding robot

Double function girth welder

Welding robot for oil port

Girth welder