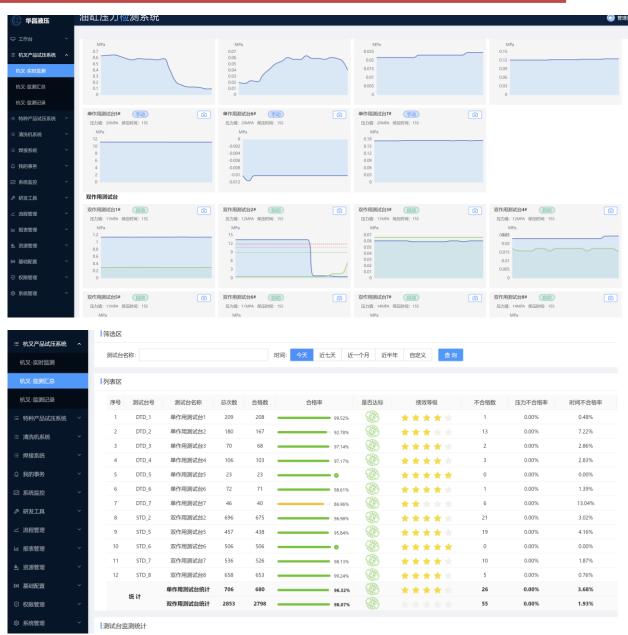

### (5) Testing

Utilizing IoT technology to achieve automatic collection of quality inspection data for key processes in cylinder production (such as pressure testing)