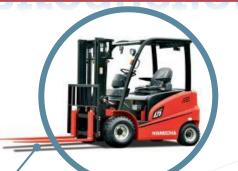

#### Aerial work platform cylinder

12-22m series of scissors hoist, for Dingli, Lingong

Forklift series hydraulic cylinder

Full range of forklift cylinders from 0.75t to 45t

For Sany Heavy Industry

#### **Telescopic handler**

24-30m boom cylinder