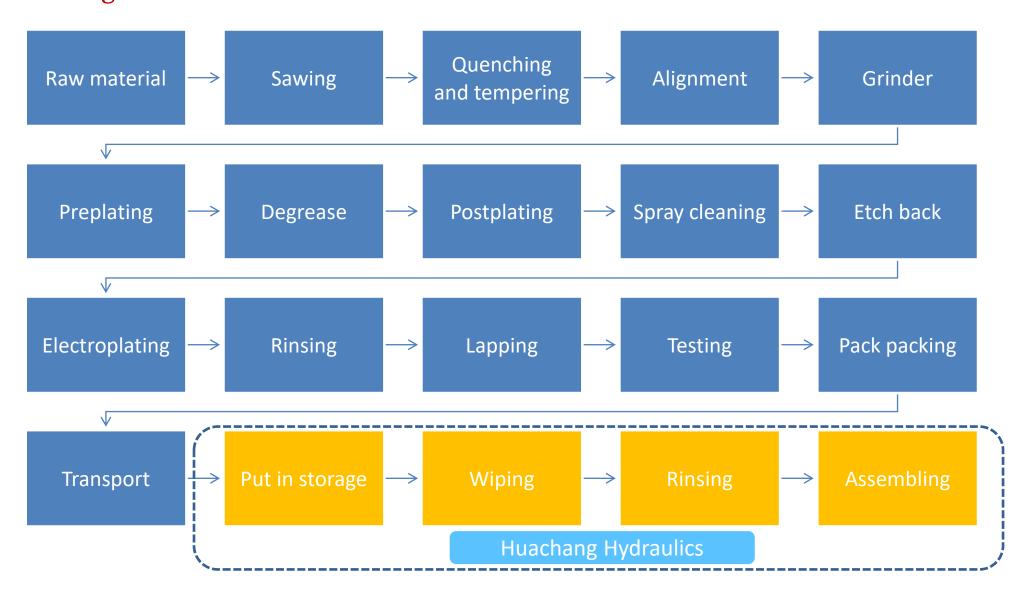

Raw material

Sawing

**Quenching and tempering** 

**Alignment** 

Grinder

**Electroplating** 

Lapping

Testing

put in storage

Wiping

将活塞杆装框后由工人擦拭清洗干净、 标记 处数 更改文件号 签名 日期

浙江华昌液压机械有限公司

Regulations

Rinsing **Assembling** 