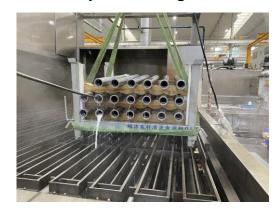

### (4) Painting & coating

We have a fully automatic water-based paint coating line for small and medium cylinders, which realizes automatic loading and unloading and automatic spraying by robots, with a designed production capacity of 5,000 pieces per shift;

We have another semi-automatic painting line for large-scale cylinder, which is driven by a power chain, and the design capacity is 60 crates per shift.

Painting & coating line for large-scale cylinder(diameter ≤ 600mm, length ≤ 6m)

Fully automatic water-based paint & coating line (diameter ≤ 120mm, length ≤ 2.5m)