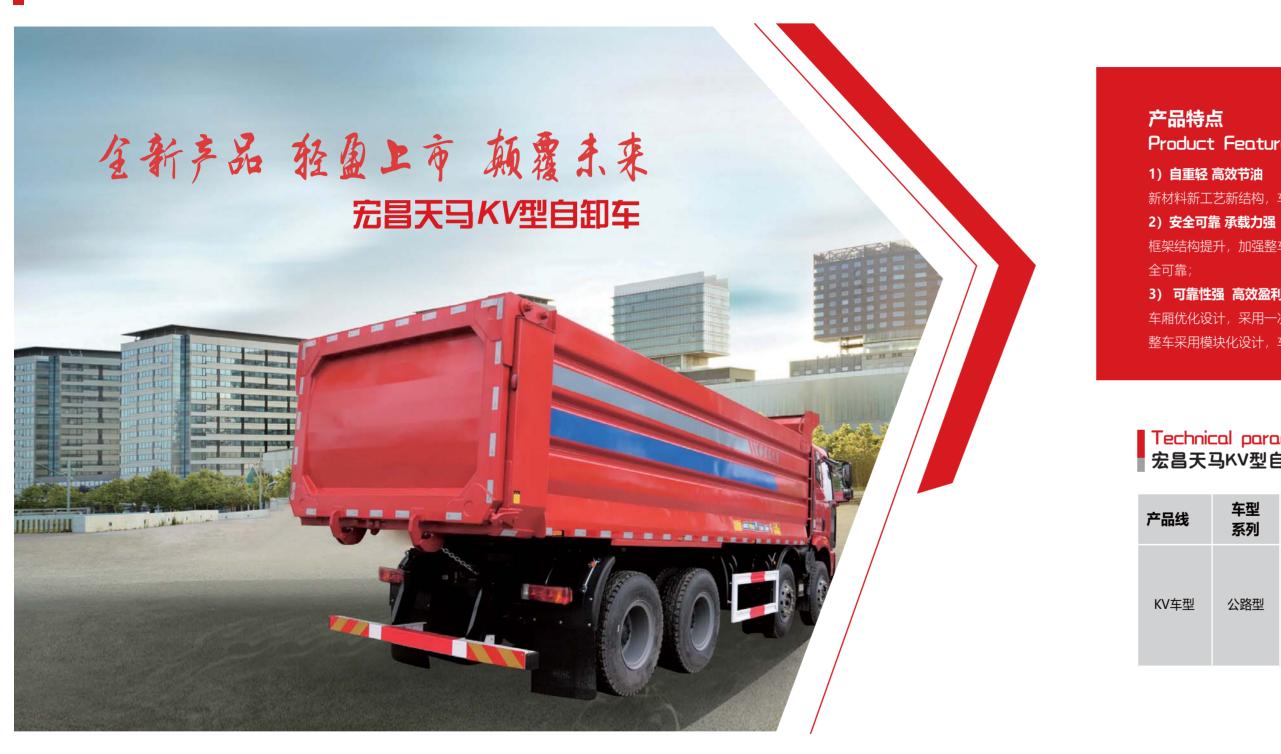

## Product Features

1) 自重轻 高效节油 新材料新工艺新结构,车厢自重降低5%,高效节油;

框架结构提升,加强整车强度及承载能力,实现国内领先结构设计理念,整车安

## 3) 可靠性强 高效盈利

车厢优化设计,采用一次成型工艺,满足大容积装载、寿命更长、实时出勤; 整车采用模块化设计,车辆生产周期短,加大用户赢利空间。

## Technical parameter table 宏昌天马KV型自卸车产品技术参数表

|  | 车型<br>系列 | 配置版本 | 运输场景               | 运输介质  | 车箱规格             | 材料规格                                 | 材料种类                 | 车型代号    |
|--|----------|------|--------------------|-------|------------------|--------------------------------------|----------------------|---------|
|  | 公路型      | 星际版A | 城际/县际公路良好<br>路况    | 煤炭/沙石 | 5.6-6.8*2.35*1.5 | 3*2*2(选配)/3*2.5*3(标配)<br>4*3.5*4(选配) | H850(选配)<br>K450(标配) | 公路K4V-A |
|  |          | 超越版B | 城际/县际/港口公路<br>较差路况 | 煤炭/沙石 | 5.8-7.2*2.35*1.5 | 4*3.5*4(标配)<br>6*4*4(选配)             | K450 (标配)            | 公路K4V-B |