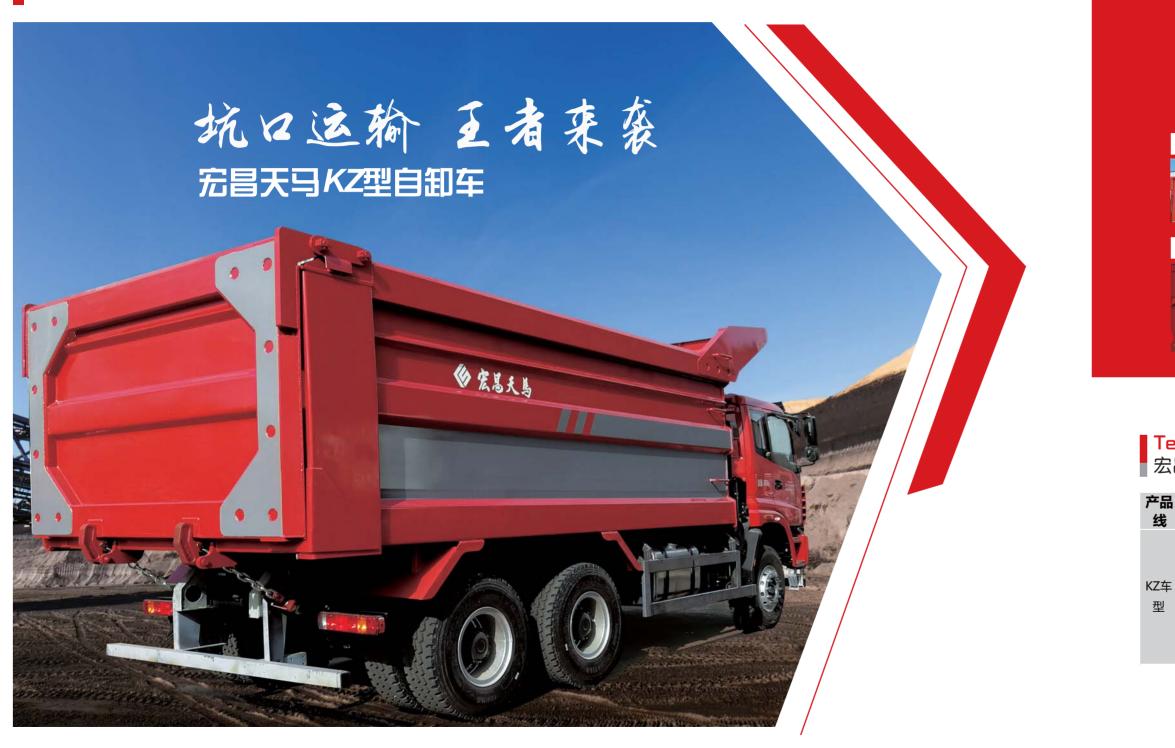

## 产品特点 Product Features

1) 新结构 寿命长 结构创新设计, 压型与框架完美结合, 强度更高、外形更美观; 采用K450耐磨板材匹配全新结构,抗砸、耐磨、寿命更长; 2) 高效率 高承载 压型结构不开焊、少维修多出工,容积大自重轻,卸料流畅效率高; 有限元受力分析保证、结构受力更均匀、高承载、高效益。

Technical parameter table 宏昌天马KZ型自卸车产品技术参数表

| 车型<br>系列 | 配置版本  | 运输场景               | 运输介质                     | 车箱规格                            | 材料规格                        | 材料种类                              | 车型代号     |
|----------|-------|--------------------|--------------------------|---------------------------------|-----------------------------|-----------------------------------|----------|
| 公路型      | 超越版B  | 城际/县际/港口公路<br>较差路况 | 煤炭/砂石料                   | 7. 5-8. 0*2. 35*1. 5            | 6*3.5*3.5 (标配)              | H850 (标配)                         | 公路K4Z-B  |
|          | 超越版B1 | 城际/县际公路<br>较差路况    | 铁粉/黏土                    | 6.2-6.8*2.35*1.5                | 7*5*5 (标配)                  | K450 (标配)                         | 公路K4Z-B1 |
| 坑口型      | 开拓版C  | 矿区内、厂矿道路<br>恶劣路况   | 剥土/剥离碎石/剥离大石<br>(50cm以下) | 5. 6-6. 0*2. 35*1. 8<br>以5. 8为主 | 10*8*10(选配)<br>12*10*12(标配) | Q355 (选配) /H850 (选配)<br>K450 (标配) | 坑口K4Z-C  |