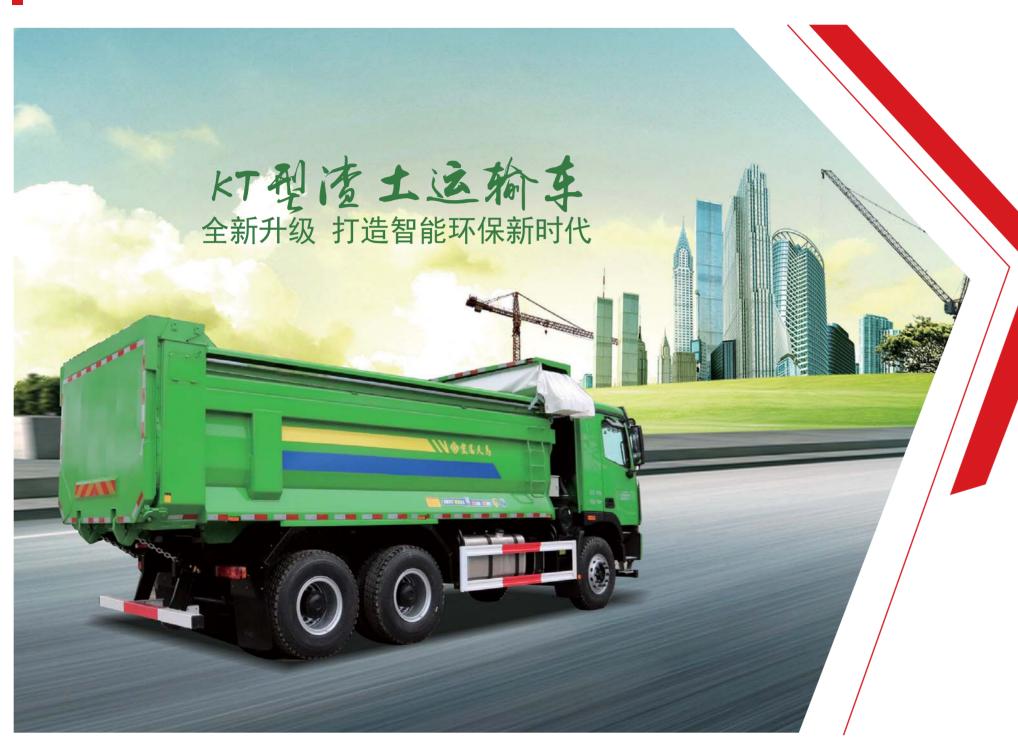

备注:本公司产品技术详情以实物为主,最终解释权归公司所有!





# 宏昌天马 驰骋天下



# 超越经典 质赢天下

## 宏昌天马K系自卸车荣耀上市

想要创新还是要传统? 在这个创新的时代你了解你的客户在想什么吗? 我们从不排斥传统和经验, 我们会根据客户痛点提供全套解决方案, 成为全球最受客户信赖的合作伙伴!



## 产品特点

产品线

KT车型

## Product Features

### 1)新结构 新模块 新功能

KT结构升级,有效提高底板抗冲击能力,少维修,寿命长,多出工; 采用全新同步带传动结构,运行平稳减少维护,重量更轻; 顶盖自动喷雾降尘系统,减少扬尘,工程塑料滑轮,环保再升级。

### 2)安全便捷 智能管控

货箱采用进口超高分子防粘滑料板,卸料顺畅,工况适应性更好; 集中润滑系统、智能车队管理系统,使用-维护-管理全省心; 整车模块化, 交车周期快。



## Technical parameter table

宏昌天马KT型自卸车产品技术参数表

| 车型<br>系列 | 配置版本 | 运输场景              | 运输介质                | 车箱规格                           | 材料规格                                 | 材料种类                 | 车型代号    |
|----------|------|-------------------|---------------------|--------------------------------|--------------------------------------|----------------------|---------|
| 渣土车      | 星际版A | 城内/周边城市道路<br>良好路况 | 沙土/砂石料/粘土/<br>建筑垃圾块 | 5.4-6.5*2.35*1.5;<br>以5.6米为主   | 6*4*4(选配)/7*5*5(标配)                  | K450 (标配)            | 渣土K4T-A |
|