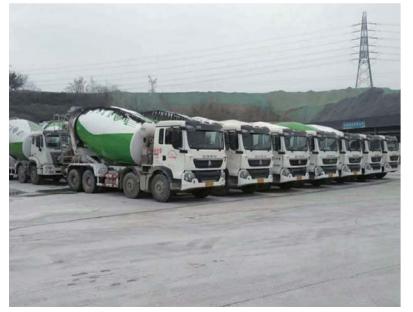

# ENTERPRISE PROFILE **企业简介**

新宏昌重工集团始创于1993年,总部位于北京东燕郊国家经济技术开发区。集团下设工程车、 公路车、特种装备以及北京复昌租赁(金融业务)四大事业部,分别在燕郊、北京、石 家庄、扬州拥有四家全资子公司。

工程车事业部作为集团最大的子公司。旗下产品不断以结构创新、新材料应用、智能化、匠心品 质引领市场,连续二十余年产销量行业领先,市场占有率25%以上,并伴随着国家一带一路战略 逐步走向全球,产品占中国专用车出口总量的15%,营销网络覆盖五大洲,远销俄罗斯、越南、 朝鲜、中东、非洲、拉美等30多个国家和地区,得到了国内外客户的普遍认可和高度赞誉。

Engineering Vehicles BD is the largest subsidiary of SUNHUNK. Its products lead the market by making structural innovations, applying new materials, engaging in intelligent development and building exceptional quality. For more than 20 years in a row, the sales of SUNHUNK have taken the leading position in the industry, whose market share stands at above 25%. As the Belt & Road Initiative is implemented across the world, SUNHUNK exports of special vehicles now takes 15% of the total in China. Its marketing networks are established in the five continents, ensuring its products are sold to more than 30 countries and regions, including Russia, Vietnam, DPRK, the Middle East, Africa and Latin America. The products of SUNHUNK receive great recognition and high praise from both domestic and overseas customers.