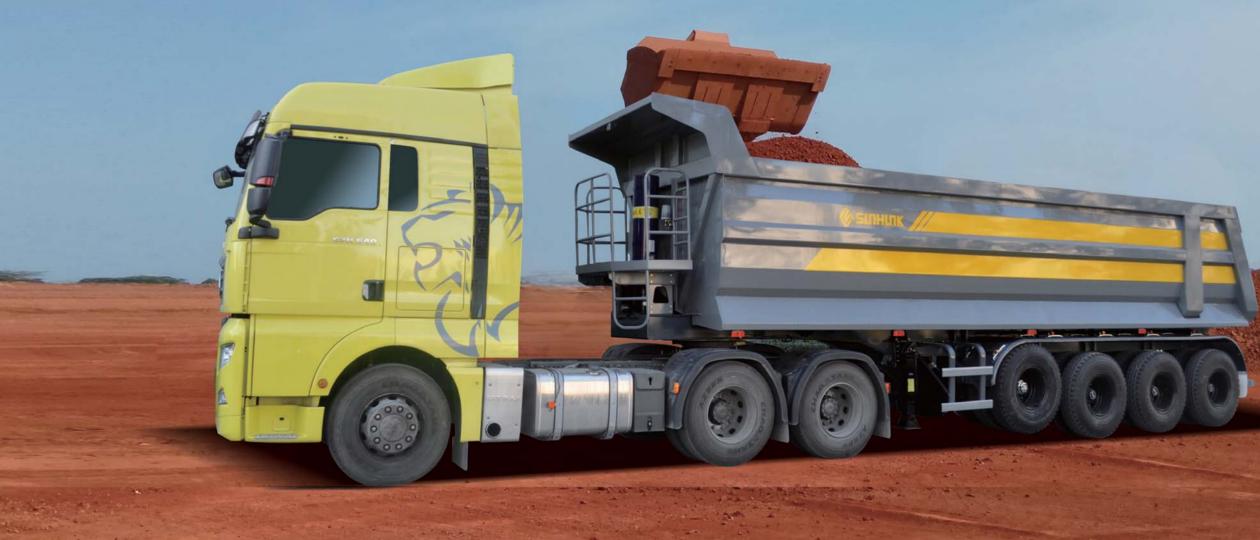

operation efficiency.





Integrate advantages and surpass classics

CEN 340

( SUTHUTK





## 产品特点 Product Features

高品质 高效率:车厢工艺精湛,使用寿命长;整车结构优化,自重轻,卸料快,易冲洗; 安全环保: 罐体密闭式运输,后部安装专业蝶阀,密封良好,彻底防止遗撒、遗漏,更安全、环保; 外形美观:外形流线美观大方,高档的配色方案,充满潮流感。

*Great quality and efficiency:* The craftsmanship of the carriage is exquisite. and long service life and optimized vehicle structure, light weight, fast unloading and easy to rinse;

Safe and Environmental protection: Closedly transported in the tank, and two diameter butterfly valves are installed at the rear head. The perfect seal completely prevent the disappearance and omission, which is safer and more

environmentally friendly;

nice appearance: The shape of the streamline is beautiful and generous, and the high-end color scheme is full of trendy.







### 产品特点 Product Features

#### 稳定性强 效率高

采用国内外成熟液压系统,具有举升力大,稳定可靠,举升降落时间短、平稳等特点。大大节省卸料时间和劳动力,缩短运输周期,提高效率。

#### 承载能力强、可靠性高

选用国内外知名品牌行走机构,自重轻、可靠性高,既能满足公路标载运输自重轻的要求,又能很好满足恶劣工况及大吨位的用车需求。

#### High stability and efficiency

Adopting domestic and foreign mature hydraulic system, it has the advantages of large lifting force, stable and reliable, short lifting time and smooth. Greatly save unloading time and labor, shorten transportation cycle and improve efficiency;

#### Strong carrying capacity and high reliability

Choose domestic and foreign famous brand walking institutions that is light weight and high reliability. It can not only meet the requirements of light weight of highway standard-loading transportation, but also meet the needs of severe working conditions and large tonnage ve