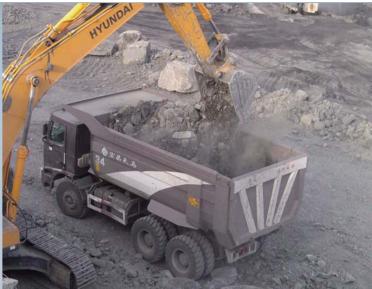

# 矿用型自卸车<sup>©</sup>04

## 产品特点 Product Features

抗砸耐磨:选用K450耐磨板,强度、韧性是普通材料的3倍; 安全性强:加宽车架,加宽侧防护,高承载更安全;专业矿用油缸,可靠性高; 维修率低:无底板纵梁和边框结构升级,焊道数量少,不开焊,维修率减少20%以上; 使用寿命长:结构优化,板材耐磨,恶劣环境下,使用寿命延长一倍以上,二手车残值高。

High Resistance to Strike and Wear: It adopts K450 Wear-resistance plate, whose strength and toughness are 3 times of

#### ordinary materials;

*High Safety:* It has its frame and side guard widened, which makes higher carrying capacity and safer operation; it uses mining-dedicated oil cylinder;

Low Maintenance Rate: It has no base plate, carling or complicated frame, so there are few weld beads without welding break, and maintenance rate is reduced by 20% above;

Long Service Life: It has optimized structure and wear-resistant plates, so its service life is more than doubled; besides, the second-hand vehicle has high residual value.