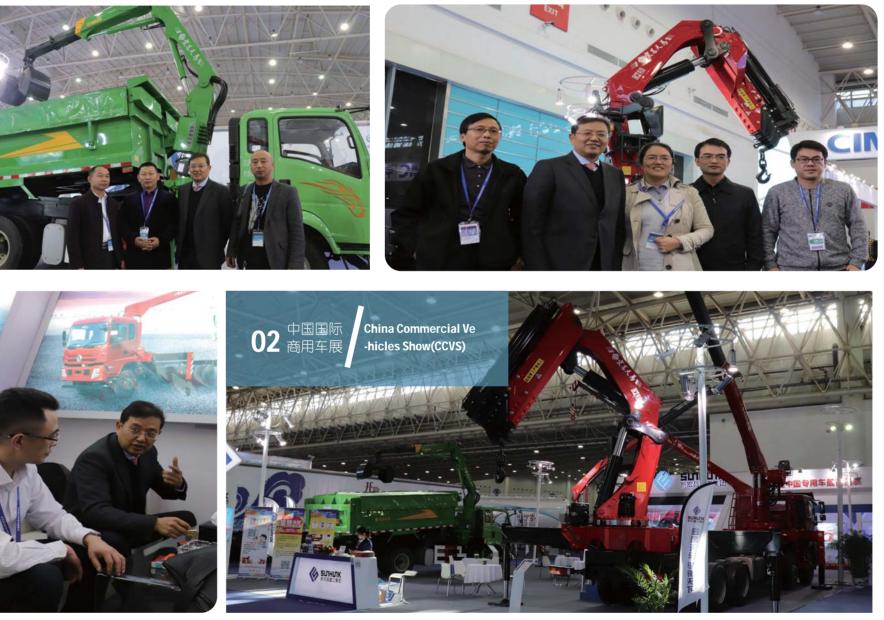

#### 2017年11月,新宏昌携自主研发的特种车参展国内最大的中国(武汉)国际商用车展。

In November 2017, SUNHUNK exhibited special vehicles developed on its own in CCVS Wuhan, the largest exhibition of its kind in China.