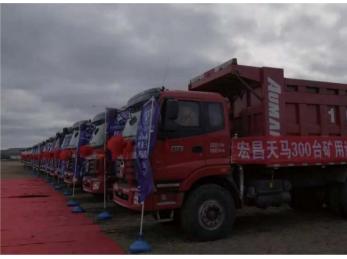

#### 目前宏昌天马产品的国内市场占有率达25%,持续十余年销售量在行业遥遥领先。

At present HUNSUNK products take 25% market share in China. For more than 10 years, its sales rank the leading position in the industry.

- 1. 上海渣土车交车仪式
- 2. 重庆搅拌车交车仪式
- 3. 海拉尔300台交车仪式
- 4. 批量矿用车出口蒙古市场
- 5. 西藏矿用车批量交车仪式
- 1. Shanghai muck truck Delivery ceremon
- 2. Chongqing Mixer truck Delivery Ceremon
- 3. 300 of Hailar delivery ceremony
- 4. Batch mining vehicles exported to Mongolia market
- 5.Batch Tibet mining vehicles delivery ceremor