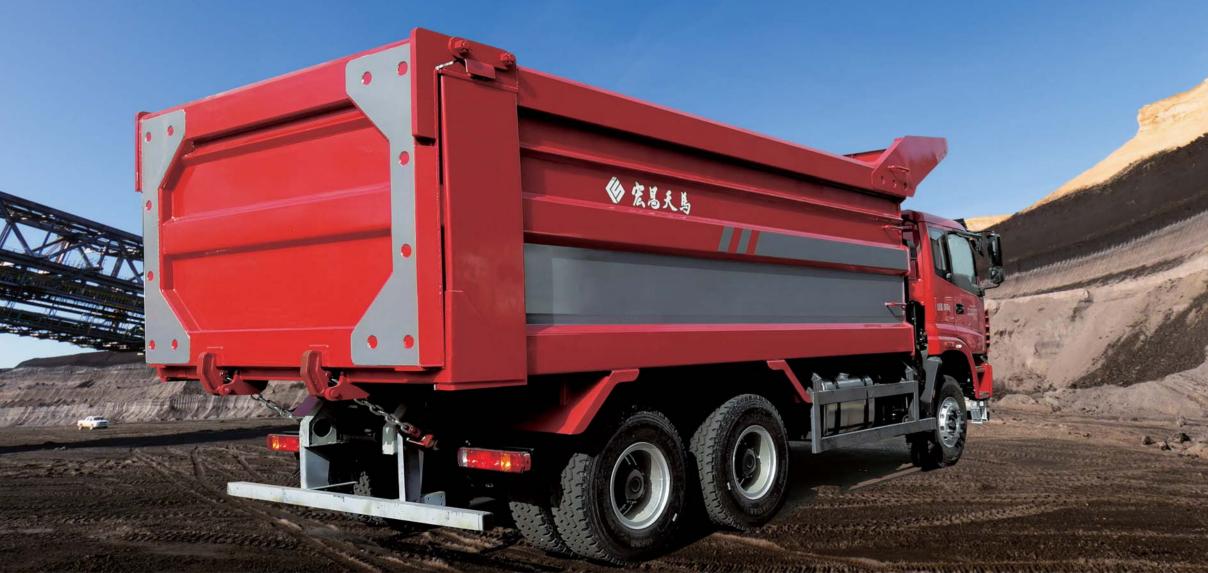

# 矿用型自卸车<sup>©</sup>04

## 产品特点 Product Features

抗砸耐磨:选用K450耐磨板,强度、韧性是普通材料的3倍; 安全性强:加宽车架,加宽侧防护,高承载更安全;专业矿用油缸,可靠性高; 维修率低:无底板纵梁和边框结构升级,焊道数量少,不开焊,维修率减少20%以上; 使用寿命长:结构优化,板材耐磨,恶劣环境下,使用寿命延长一倍以上,二手车残值高。

High Resistance to Strike and Wear: It adopts K450 Wear-resistance plate, whose strength and toughness are 3 times of

#### ordinary materials;

*High Safety:* It has its frame and side guard widened, which makes higher carrying capacity and safer operation; it uses mining-dedicated oil cylinder;

Low Maintenance Rate: It has no base plate, carling or complicated frame, so there are few weld beads without welding break, and maintenance rate is reduced by 20% above;

Long Service Life: It has optimized structure and wear-resistant plates, so its service life is more than doubled; besides, the second-hand vehicle has high residual value.