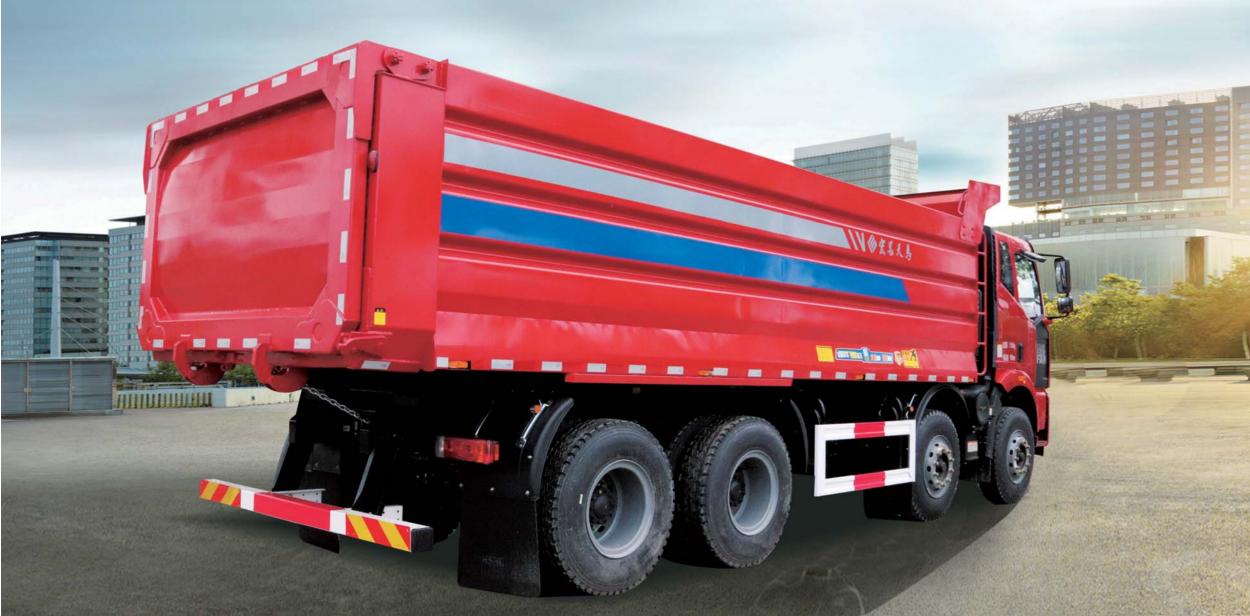

## 产品特点 Product Features

智能监控:北斗运营监控系统,可实现防盗、防拆、定位等各项远程监控; 美观环保:优化密闭结构设计,不遗撒、不遗漏、不粘料、易冲洗; 安全可靠:底板无框架,货箱重心降低120mm~140mm,稳定性高; 高效赢利:K450耐磨板材,自重轻、强度高、维修成本低。

Intelligent Monitoring: It adopts a Beidou operation and monitoring system to realize various remote monitoring such as anti-theft, anti-removal, positioning, etc;

**Beautiful and Environment-friendly:** It uses optimal enclosed structural design without spilling, leakage or sticking, and easy to wash;

Safe and Reliable: Its base plate has no frame and its carriage's center of gravity is reduced by 120mm - 140mm, which brings high stability;

*Efficient and Profitable:* It adopts K450 Wear-resistance plate, so that it has light self-weight, high strength and low maintenance cost.