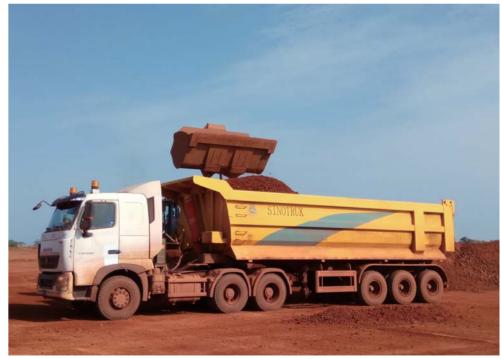

# 矿用型自卸车<sup>©</sup>04

## 产品特点 Product Features

抗砸耐磨:选用K450耐磨板,强度、韧性是普通材料的3倍; 安全性强:加宽车架,加宽侧防护,高承载更安全;专业矿用油缸,可靠性高; 维修率低:无底板纵梁和边框结构升级,焊道数量少,不开焊,维修率减少20%以上; 使用寿命长:结构优化,板材耐磨,恶劣环境下,使用寿命延长一倍以上,二手车残值高。

High Resistance to Strike and Wear: It adopts K450 Wear-resistance plate, whose strength and toughness are 3 times of

#### ordinary materials;

*High Safety:* It has its frame and side guard widened, which makes higher carrying capacity and safer operation; it uses mining-dedicated oil cylinder;

Low Maintenance Rate: It has no base plate, carling or complicated frame, so there are few weld beads without welding break, and maintenance rate is reduced by 20% above;

Long Service Life: It has optimized structure and wear-resistant plates, so its service life is more than doubled; besides, the second-hand vehicle has high residual value.