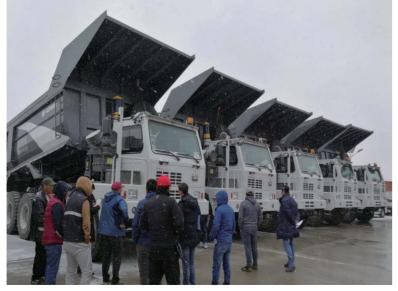

# 矿用型自卸车<sup>©</sup>04

## 产品特点 Product Features

抗砸耐磨:选用K450耐磨板,强度、韧性是普通材料的3倍; 安全性强:加宽车架,加宽侧防护,高承载更安全;专业矿用油缸,可靠性高; 维修率低:无底板纵梁和边框结构升级,焊道数量少,不开焊,维修率减少20%以上; 使用寿命长:结构优化,板材耐磨,恶劣环境下,使用寿命延长一倍以上,二手车残值高。

High Resistance to Strike and Wear: It adopts K450 Wear-resistance plate, whose strength and toughness are 3 times of

#### ordinary materials;

*High Safety:* It has its frame and side guard widened, which makes higher carrying capacity and safer operation; it uses mining-dedicated oil cylinder;

Low Maintenance Rate: It has no base plate, carling or complicated frame, so there are few weld beads without welding break, and maintenance rate is reduced by 20% above;

Long Service Life: It has optimized structure and wear-resistant plates, so its service life is more than doubled; besides, the second-hand vehicle has high residual value.