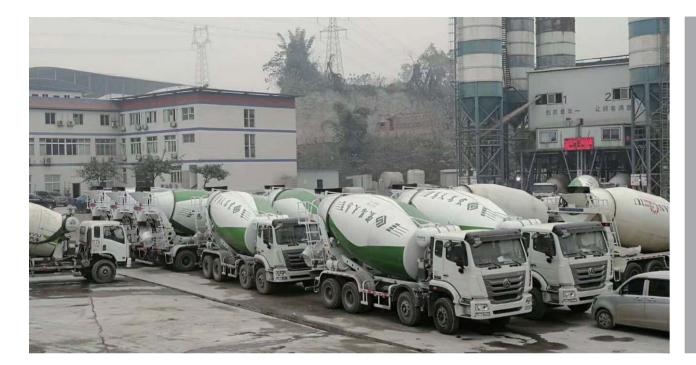

# ENTERPRISE PROFILE **企业简介**

新宏昌重工集团始创于1993年,总部位于北京东燕郊国家经济技术开发区。集团下设工程车、 公路车、特种装备以及北京复昌租赁(金融业务)四大事业部,分别在燕郊、北京、石 家庄、扬州拥有四家全资子公司。

工程车事业部作为集团最大的子公司。旗下产品不断以结构创新、新材料应用、智能化、匠心品 质引领市场,连续二十余年产销量行业领先,市场占有率25%以上,并伴随着国家一带一路战略 逐步走向全球,产品占中国专用车出口总量的15%,营销网络覆盖五大洲,远销俄罗斯、越南、 朝鲜、中东、非洲、拉美等30多个国家和地区,得到了国内外客户的普遍认可和高度赞誉。

Engineering Vehicles BD is the largest subsidiary of SUNHUNK. Its products lead the market by making structural innovations, applying new materials, engaging in intelligent development and building exceptional quality. For more than 20 years in a row, the sales of SUNHUNK have taken the leading position in the industry, whose market share stands at above 25%. As the Belt & Road Initiative is implemented across the world, SUNHUNK exports of special vehicles now takes 15% of the total in China. Its marketing networks are established in the five continents, ensuring its products are sold to more than 30 countries and regions, including Russia, Vietnam, DPRK, the Middle East, Africa and Latin America. The products of SUNHUNK receive great recognition and high praise from both domestic and overseas customers.