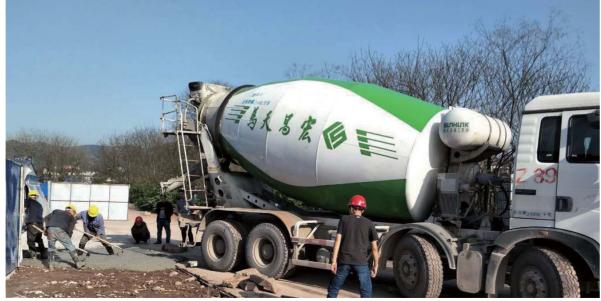

# 記録土搅拌车©05 Concrete Mixer Truck

## 产品特点 Product Features

安全: 低倾角设计, 重心降低5%, 独有防行人卷入防护栏, 用户驾车安全舒心; 品质:进口焊丝接近罐体材料,焊道更精良; 设计:非等角对数螺旋线技术,提升进出料速度,作业效率高。

Safety: It adopts low-angle design, which makes center of gravity lower by 5%; it has the unique guard railing to prevent pedestrians from involvement, which offers users a safe and comfortable driving;

**Quality:** The imported solder wire is very close to tank material and the weld bead is finer;

Design: It adopts the non-isometric logarithmic-spiral line technology, which increases feed and discharge speed and improves operation efficiency.