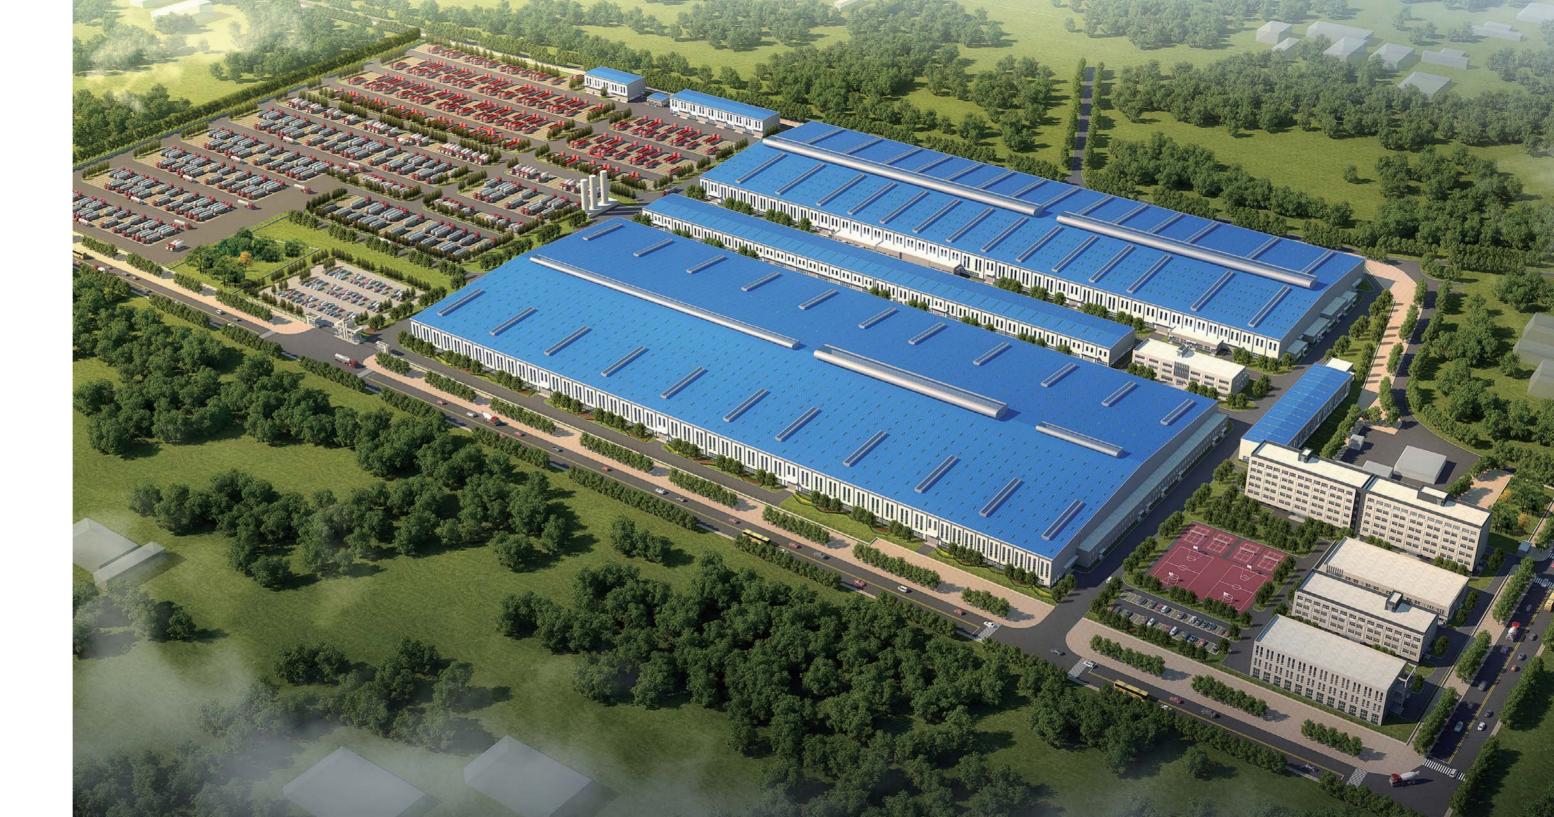

# ENTERPRISE PROFILE **企业简介**

新宏昌重工集团始创于1993年,总部位于北京东燕郊国家经济技术开发区。集团下设工程车、 公路车、特种装备以及北京复昌租赁(金融业务)四大事业部,分别在燕郊、北京、石 家庄、扬州拥有四家全资子公司。

工程车事业部作为集团最大的子公司。旗下产品不断以结构创新、新材料应用、智能化、匠心品 质引领市场,连续二十余年产销量行业领先,市场占有率25%以上,并伴随着国家一带一路战略 逐步走向全球,产品占中国专用车出口总量的15%,营销网络覆盖五大洲,远销俄罗斯、越南、 朝鲜、中东、非洲、拉美等30多个国家和地区,得到了国内外客户的普遍认可和高度赞誉。

SUNHUNK, established in 1993, is headquartered in Eastern Yanjiao Economic and Technological Development Zone in Beijing. SUNHUNK has four business divisions specialized in engineering vehicles, highway vehicles, special equipment and financial service (Beijing Fuchang Financing Leasing). It has four wholly-owned subsidiaries in Yanjiao, Beijing, Shijiazhuang and Yangzhou.

Engineering Vehicles BD is the largest subsidiary of SUNHUNK. Its products lead the market by making structural innovations, applying new materials, engaging in intelligent development and building exceptional quality. For more than 20 years in a row, the sales of SUNHUNK have taken the leading position in the industry, whose market share stands at above 25%. As the Belt & Road Initiative is implemented across the world, SUNHUNK exports of special vehicles now takes 15% of the total in China. Its marketing networks are established in the five continents, ensuring its products are sold to more than 30 countries and regions, including Russia, Vietnam, DPRK, the Middle East, Africa and Latin America. The products of SUNHUNK receive great recognition and high praise from both domestic and overseas customers.