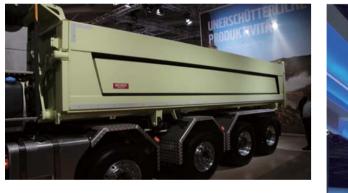

# 矿用型自卸车<sup>©</sup>04

## 产品特点 Product Features

抗砸耐磨:选用K450耐磨板,强度、韧性是普通材料的3倍; 安全性强:加宽车架,加宽侧防护,高承载更安全;专业矿用油缸,可靠性高; 维修率低:无底板纵梁和边框结构升级,焊道数量少,不开焊,维修率减少20%以上; 使用寿命长:结构优化,板材耐磨,恶劣环境下,使用寿命延长一倍以上,二手车残值高。

High Resistance to Strike and Wear: It adopts K450 Wear-resistance plate, whose strength and toughness are 3 times of

#### ordinary materials;

*High Safety:* It has its frame and side guard widened, which makes higher carrying capacity and safer operation; it uses mining-dedicated oil cylinder;

Low Maintenance Rate: It has no base plate, carling or complicated frame, so there are few weld beads without welding break, and maintenance rate is reduced by 20% above;

Long Service Life: It has optimized structure and wear-resistant plates, so its service life is more than doubled; besides, the second-hand vehicle has high residual value.